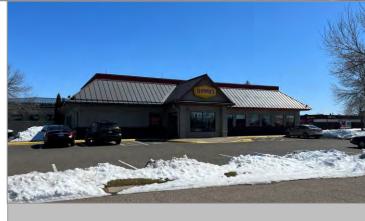

### **Restaurant for Lease**

3565 Northdale Blvd NW Coon Rapids, MN

### **Property Features:**

- Built as a Denny's Restaurant
- Outstanding location and visibility
- Great access to Hwy 10 with over 65,000 VPD
- · Close proximity to nation retailers such as Target, Walmart, Home Depot, Costco, Menards, PetCo, Hobby Lobby, Michael's, TJ Max, Dicks Sporting Goods, Best Buy and much more.
- Plyon and Building Signage available
- Fully lit intersection

#### **Property Highlights:**

- 5,235 SF stand alone building
- 0.89 Acres
- 55 parking stalls
- Built in 1998
- Shared access with Taco Bell and Holiday Gas Station
- Northdale Blvd provides direct access to Riverdale shopping area
- · Abundance of retailers in the area
- Great traffic counts on Hwy 10 / Round Lake Blvd and Northdale Blvd
- Large pylon signage with visibility on Round Lake Blvd
- · Second generation restaurant. Built and operated as a Denny's Restaurant