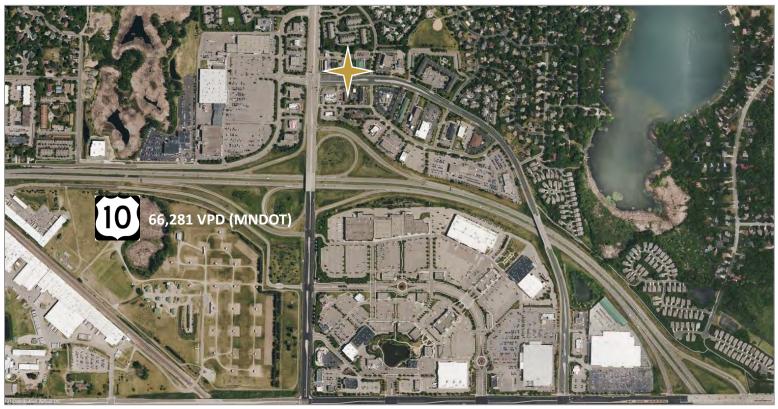

### **Property Features:**

- Built as a Denny's Restaurant
- Outstanding location and visibility
- Great access to Hwy 10 with over 65,000 VPD
- · Close proximity to nation retailers such as Target, Walmart, Home Depot, Costco, Menards, PetCo, Hobby Lobby, Michael's, TJ Max, Dicks Sporting Goods, Best Buy and much more.
- Plyon and Building Signage available
- Fully lit intersection

#### **Property Highlights:**

- 5,235 SF stand alone building
- 0.89 Acres
- 55 parking stalls
- Built in 1998
- Shared access with Taco Bell and Holiday Gas Station
- Northdale Blvd provides direct access to Riverdale shopping area
- · Abundance of retailers in the area
- Great traffic counts on Hwy 10 / Round Lake Blvd and Northdale Blvd
- Large pylon signage with visibility on Round Lake Blvd
- · Second generation restaurant. Built and operated as a Denny's Restaurant