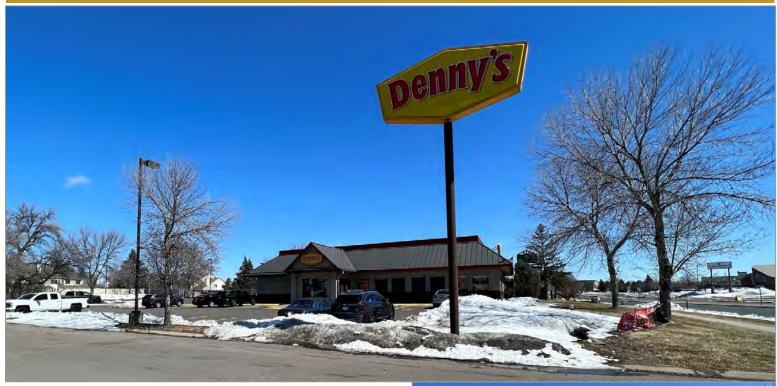

### **Restaurant for Lease**

3565 Northdale Blvd NW Coon Rapids, MN

### **Property Features:**

- Built as a Denny's Restaurant
- Outstanding location and visibility
- Great access to Hwy 10 with over 65,000 VPD
- · Close proximity to nation retailers such as Target, Walmart, Home Depot, Costco, Menards, PetCo, Hobby Lobby, Michael's, TJ Max, Dicks Sporting Goods, Best Buy and much more.
- Plyon and Building Signage available
- Fully lit intersection

#### **Property Highlights:**

- 5,235 SF stand alone building
- 0.89 Acres
- 55 parking stalls
- Built in 1998
- Shared access with Taco Bell and Holiday Gas Station
- Northdale Blvd provides direct access to Riverdale shopping area
- · Abundance of retailers in the area
- Great traffic counts on Hwy 10 / Round Lake Blvd and Northdale Blvd
- Large pylon signage with visibility on Round Lake Blvd
- · Second generation restaurant. Built and operated as a Denny's Restaurant