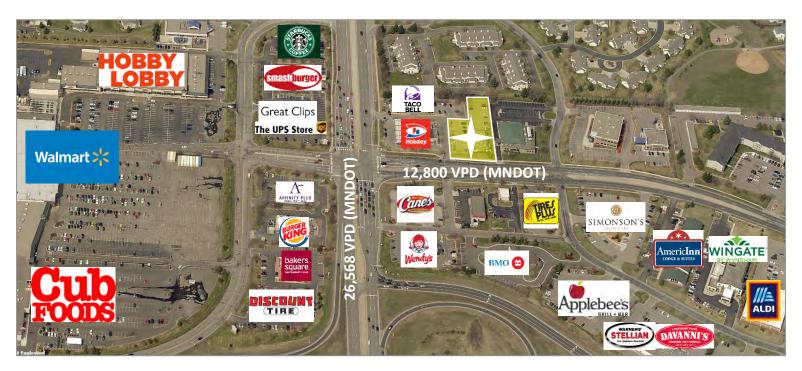

### **Property Features:**

- Built as a Denny's Restaurant
- Outstanding location and visibility
- Great access to Hwy 10 with over 65,000 VPD
- · Close proximity to nation retailers such as Target, Walmart, Home Depot, Costco, Menards, PetCo, Hobby Lobby, Michael's, TJ Max, Dicks Sporting Goods, Best Buy and much more.
- Plyon and Building Signage available
- Fully lit intersection

#### **Property Highlights:**

- 5,235 SF stand alone building
- 0.89 Acres
- 55 parking stalls
- Built in 1998
- Shared access with Taco Bell and Holiday Gas Station
- Northdale Blvd provides direct access to Riverdale shopping area
- · Abundance of retailers in the area
- Great traffic counts on Hwy 10 / Round Lake Blvd and Northdale Blvd
- Large pylon signage with visibility on Round Lake Blvd
- · Second generation restaurant. Built and operated as a Denny's Restaurant