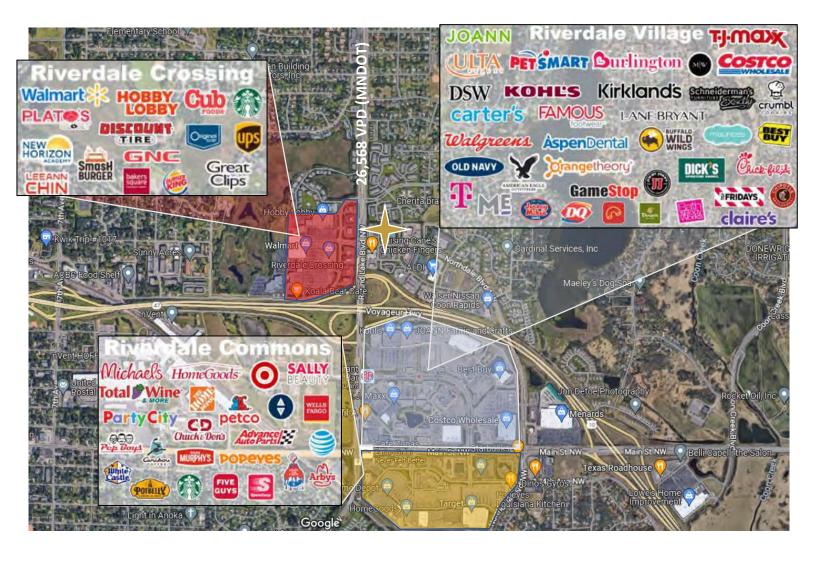

### **Property Features:**

- Built as a Denny's Restaurant
- Outstanding location and visibility
- Great access to Hwy 10 with over 65,000 VPD
- · Close proximity to nation retailers such as Target, Walmart, Home Depot, Costco, Menards, PetCo, Hobby Lobby, Michael's, TJ Max, Dicks Sporting Goods, Best Buy and much more.
- Plyon and Building Signage available
- Fully lit intersection

#### **Property Highlights:**

- 5,235 SF stand alone building
- 0.89 Acres
- 55 parking stalls
- Built in 1998
- Shared access with Taco Bell and Holiday Gas Station
- Northdale Blvd provides direct access to Riverdale shopping area
- · Abundance of retailers in the area
- Great traffic counts on Hwy 10 / Round Lake Blvd and Northdale Blvd
- Large pylon signage with visibility on Round Lake Blvd
- · Second generation restaurant. Built and operated as a Denny's Restaurant