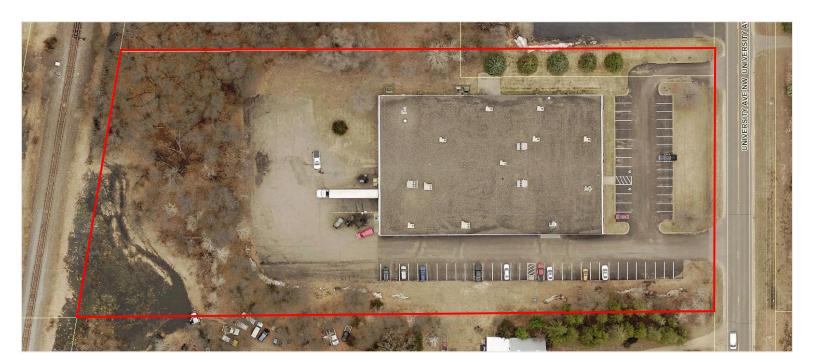

#### **Property Features**

- 36,000 Total SF
- 29,960 SF Manufacturing / Warehouse
- 6,040 SF Office
- 4.35 Acres
- Climate controlled manufacturing facility