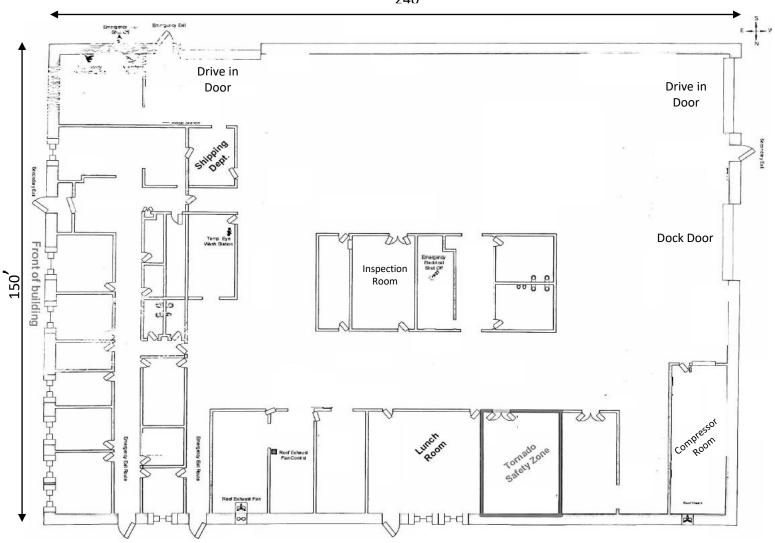

### **Property Information**

- Climate Controlled facility
- 2,000 Amps / 208 volt / 3 phase power
- 800 amps / 480 volt / 3 phase power
- 14' 10" Clear Height
- 1 Dock door with leveler
- 2 12' tall drive in doors
- Electrical drops and bus duct
- Airlines throughout

**CONTACT:** Richard Lee

**MOBILE:** 612-718-9919

EMAIL: richlee@premiercommercialproperties.com

240**'** 

**CONTACT:** Richard Lee

**MOBILE:** 612-718-9919

**EMAIL:** richlee@premiercommercialproperties.com