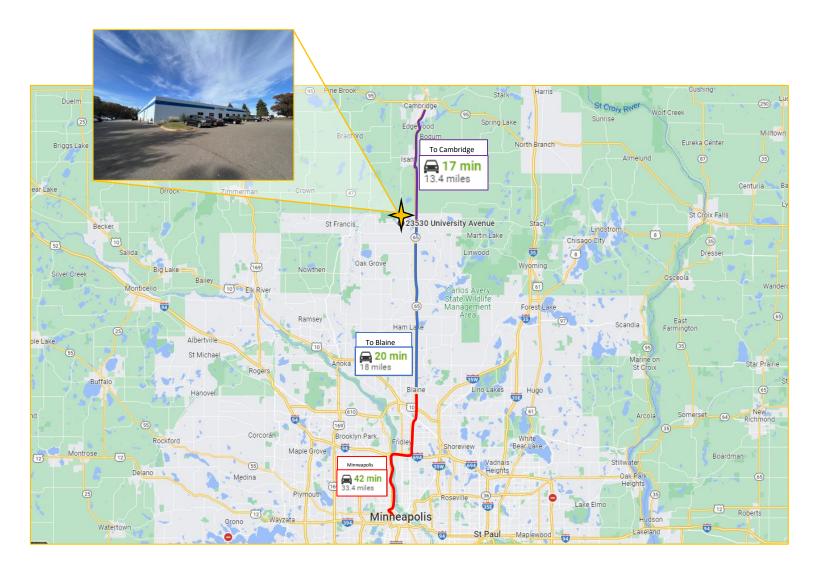

919 richlee@premiercommercialproperties.com





**MOBILE:** 612-718-9919

### **Property Information**

- Climate Controlled facility
- 2,000 Amps / 208 volt / 3 phase power
- 800 amps / 480 volt / 3 phase power
- 14' 10" Clear Height
- 1 Dock door with leveler
- 2 12' tall drive in doors
- Electrical drops and bus duct
- Airlines throughout

- Recent building upgrades (2017)
  - New EPDM Roof
  - Parking lot overlay / striping
  - Exterior Paint
  - 3 new HVAC units (2017 2019)
  - Updated landscaping
  - LED lighting throughout
  - Upgraded Air Filtration System







**CONTACT:** Richard Lee

**MOBILE:** 612-718-9919

EMAIL: richlee@premiercommercialproperties.com



240**'** 





**CONTACT:** Richard Lee

**MOBILE:** 612-718-9919

**EMAIL:** richlee@premiercommercialproperties.com