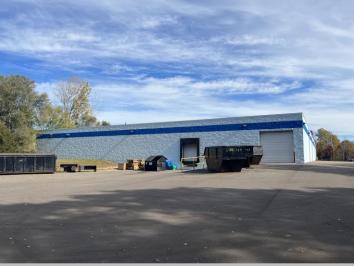

### **Property Information**

- Climate Controlled facility
- 2,000 Amps / 208 volt / 3 phase power
- 800 amps / 480 volt / 3 phase power
- 14' 10" Clear Height
- 1 Dock door with leveler
- 2 12' tall drive in doors
- Electrical drops and bus duct
- Airlines throughout

- Recent building upgrades (2017)
  - New EPDM Roof
  - Parking lot overlay / striping
  - Exterior Paint
  - 3 new HVAC units (2017 2019)
  - Updated landscaping
  - LED lighting throughout
  - Upgraded Air Filtration System