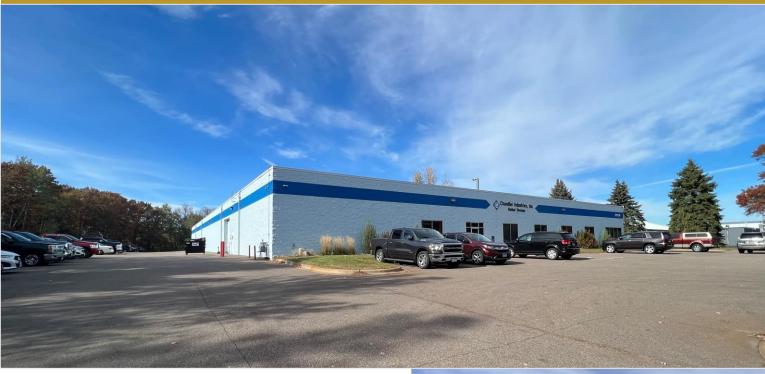

# **Industrial For Sale**

23530 University Ave NW Bethel, MN 55005

#### **Property Features**

- 36,000 Total SF
- 29,960 SF Manufacturing / Warehouse
- 6,040 SF Office
- 4.35 Acres
- Climate controlled manufacturing facility

#### **Availability**

- Currently Leased through December 31, 2023
- Tenant plans to vacate April 2023

**For Sale:** \$2,988,000 (\$83 PSF) Property Taxes: \$50,714.02 (2023)