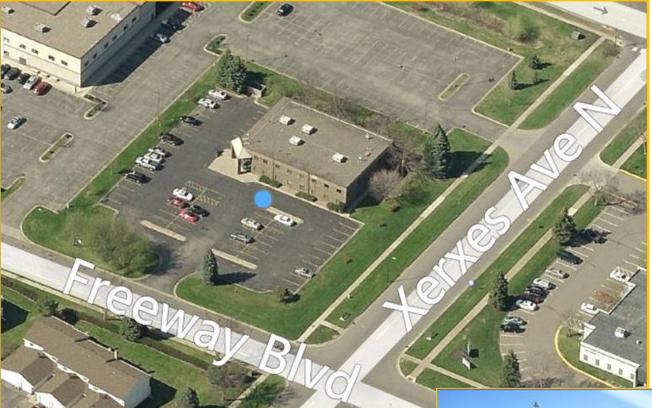

2800 Freeway Blvd, Brooklyn Center, MN 55430

### **PROPERTY DETAILS**

- Professional office space for lease
- All glass lobby/entrance
- Great access to I-94/694 via Shingle Creek Parkway
- Main floor, Suite 100, full service office Suites
- 2nd floor Suite 203 280rsf, Single office \$303/ month
- Locally managed
- Monument signage available
- Approximately 57 marked surface stalls; parking

### Easy access to I-694 via Shingle Creek Parkway

299 Coon Rapids Blvd NW | Coon Rapids, MN 55433 | premiercommercialproperties.com