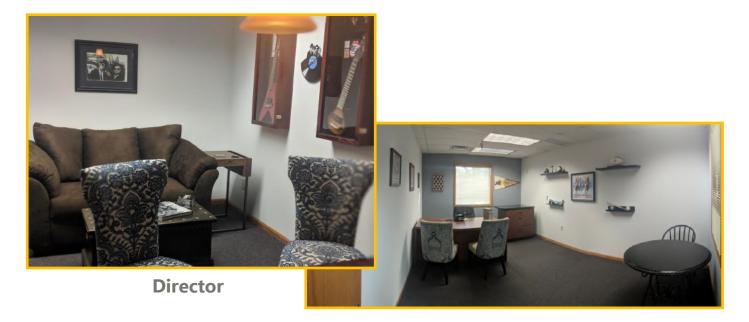

<u>Director</u> - 210-220 sq. ft., full executive desk with storage, extra seating for guests, either a couch & coffee table and/or conference table with chairs, outside facing windows and customize your office theme (ex. Sports, Golf, City Scapes or Music). \$650.00 / month