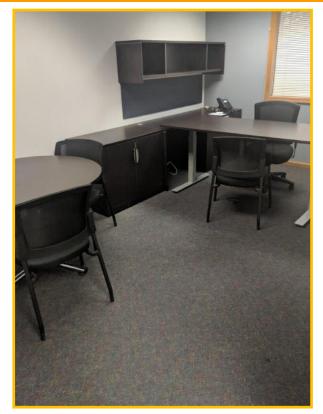

### **Suite Levels**

<u>Manager</u> - 90 sq. ft., includes full electric desk with storage, extra seating for guests and internal windows. \$500.00 month

<u>Executive</u> - 120-140 sq. ft., full electric desk with storage, extra seating for guests and outside facing windows. \$575.00 / month