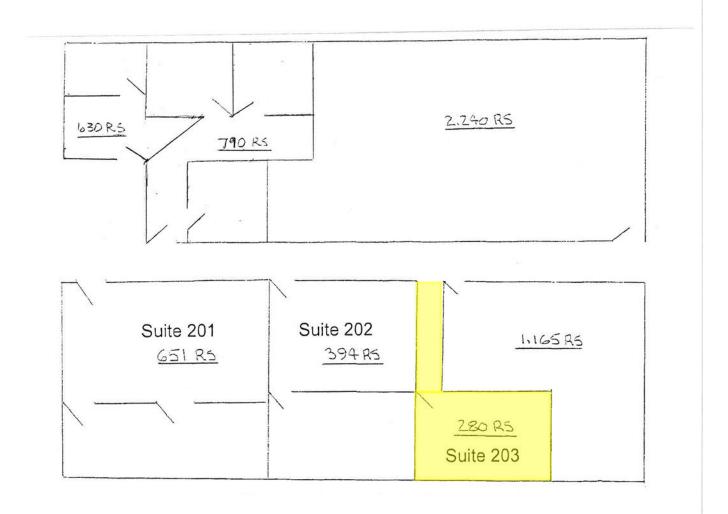

### **PROPERTY DETAILS**

- Professional office space for lease
- All glass lobby/entrance
- Great access to I-94/694 via Shingle Creek Parkway
- Main floor, Suite 100, full service office Suites
- 2nd floor Suite 203 280rsf, Single office \$303/ month
- Locally managed
- Monument signage available
- Approximately 57 marked surface stalls; parking

### Second floor

2800 Freeway Blvd | Brooklyn Center, Minnesota 55430

For MORE INFORMATION, CONTACT Marty Fisher | 763.862.2005 | mfisher@premiercommercialproperties.com