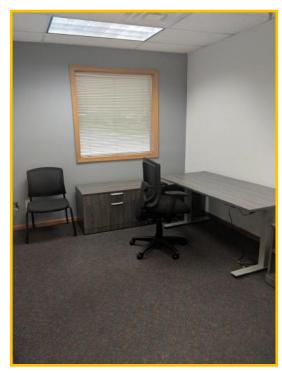

### **Suite Levels**

<u>Manager</u> - 90 sq. ft., includes full electric desk with storage, extra seating for guests and internal windows. \$500.00 month

<u>Executive</u> - 120-140 sq. ft., full electric desk with storage, extra seating for guests and outside facing windows. \$575.00 / month

<u>Director</u> - 210-220 sq. ft., full executive desk with storage, extra seating for guests, either a couch & coffee table and/or conference table with chairs, outside facing windows and customize your office theme (ex. Sports, Golf, City Scapes or Music). \$650.00 / month