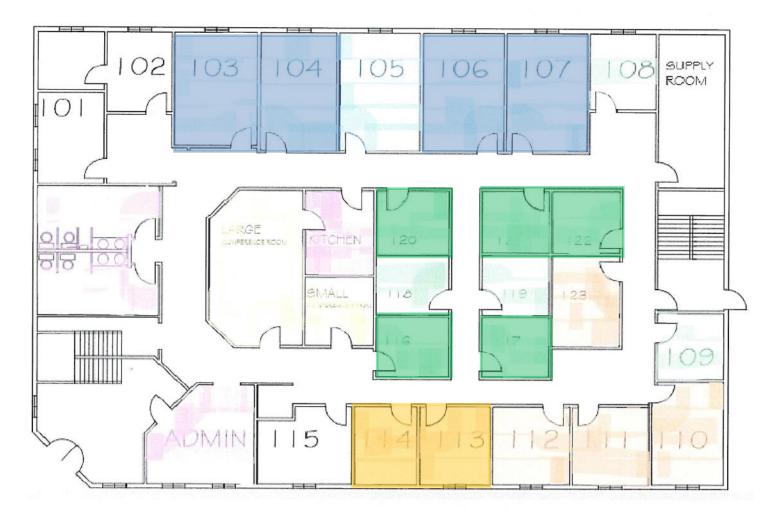

#### Key code:

#### **Orange - Executive level - Blue - Director level - Green - Manager level**

## Main level office space details

**For Lease** 

2800 Freeway Blvd | Brooklyn Center, Minnesota 55430

• Office space created for individuals and companies who desire better office space at the ideal price.

### **Suite Levels**

<u>Manager</u> - 90 sq. ft., includes full electric desk with storage, extra seating for guests and internal windows. \$500.00 month

<u>Executive</u> - 120-140 sq. ft., full electric desk with storage, extra seating for guests and outside facing windows. \$575.00 / month

<u>Director</u> - 210-220 sq. ft., full executive desk with storage, extra seating for guests, either a couch & coffee table and/or conference table with chairs, outside facing windows and customize your office theme (ex. Sports, Golf, City Scapes or Music). \$650.00 / month