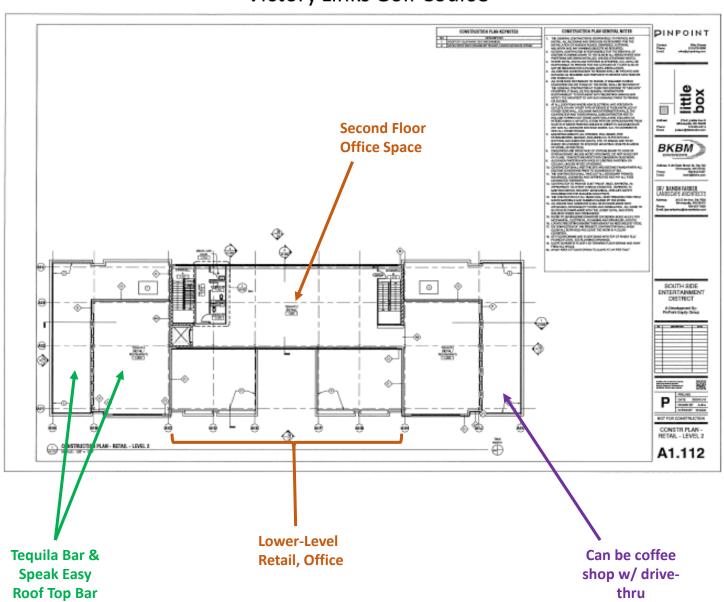

#### Retail / Office (lower-level office / retail | 2<sup>nd</sup> floor office space) Roof Top Patio. Views overlooking Victory Links Golf Course

**CONTACT:** Marty Fisher

**MOBILE:** 612-708-2873

**EMAIL:** mfisher@premiercommercialproperties.com

#### **Uses Committed**

- Pizza Pub Full restaurant bar roof top patio
- Tequila Bar & Speak Easy roof top bar
- Hockey Hall of Fame (phase 2)
- Day Care (phase 2)

#### **Perfect Other Uses**

- Coffee w/ drive thru
- Wine bar
- Full-service restaurant
- Dentist / Orthodontist
- Chiropractor
- Financial Planner
- Sports Related (phase 2)

**CONTACT:** Marty Fisher

**MOBILE:** 612-708-2873