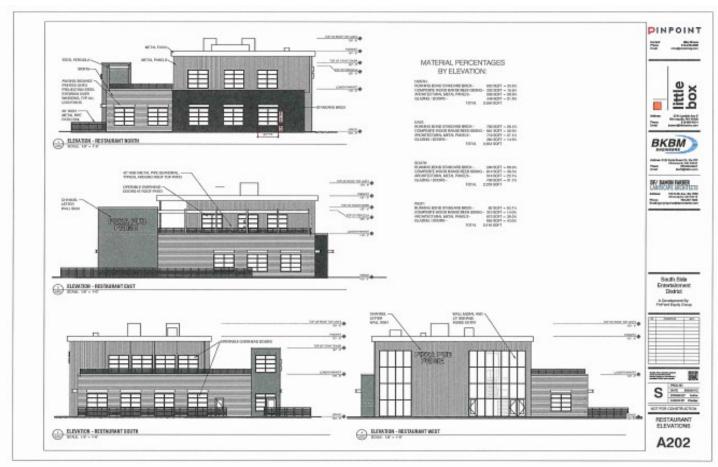

#### **Uses Committed**

- Pizza Pub Full restaurant bar roof top patio
- Tequila Bar & Speak Easy roof top bar
- Hockey Hall of Fame (phase 2)
- Day Care (phase 2)

#### **Perfect Other Uses**

- Coffee w/ drive thru
- Wine bar
- Full-service restaurant
- Dentist / Orthodontist
- Chiropractor
- Financial Planner
- Sports Related (phase 2)

**CONTACT:** Marty Fisher

**MOBILE:** 612-708-2873