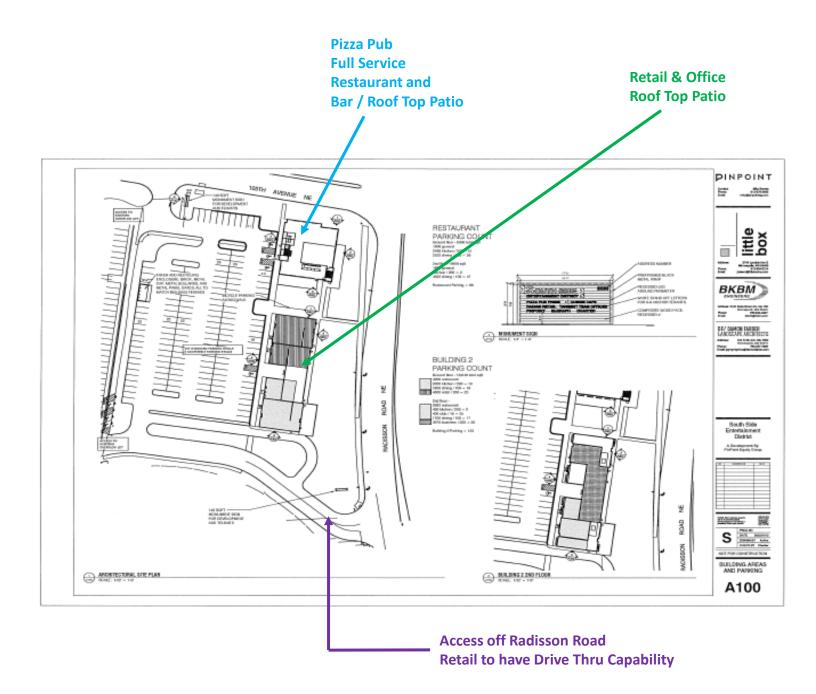

> Radisson Road

Two phase development w / Phase 1 starting Summer 2023. Access via 105th Ave NE and Radisson Road

**CONTACT:** Marty Fisher

**MOBILE:** 612-708-2873

**CONTACT:** Marty Fisher

**MOBILE:** 612-708-2873

#### **Uses Committed**

- Pizza Pub Full restaurant bar roof top patio
- Tequila Bar & Speak Easy roof top bar
- Hockey Hall of Fame (phase 2)
- Day Care (phase 2)

#### **Perfect Other Uses**

- Coffee w/ drive thru
- Wine bar
- Full-service restaurant
- Dentist / Orthodontist
- Chiropractor
- Financial Planner
- Sports Related (phase 2)

**CONTACT:** Marty Fisher

**MOBILE:** 612-708-2873