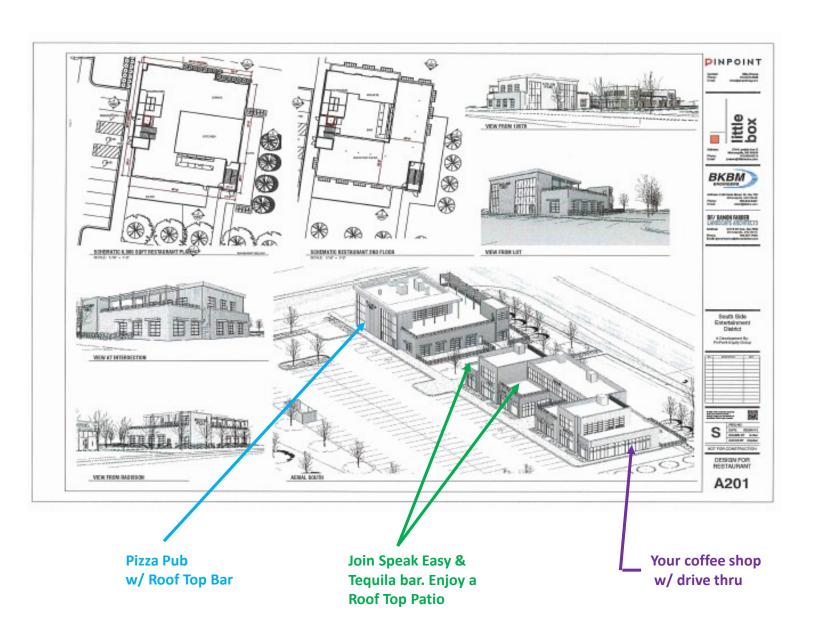

#### **Uses Committed**

- Pizza Pub Full restaurant bar roof top patio
- Tequila Bar & Speak Easy roof top bar
- Hockey Hall of Fame (phase 2)
- Day Care (phase 2)

#### **Perfect Other Uses**

- Coffee w/ drive thru
- Wine bar
- Full-service restaurant
- Dentist / Orthodontist
- Chiropractor
- Financial Planner
- Sports Related (phase 2)

**CONTACT:** Marty Fisher

**MOBILE:** 612-708-2873