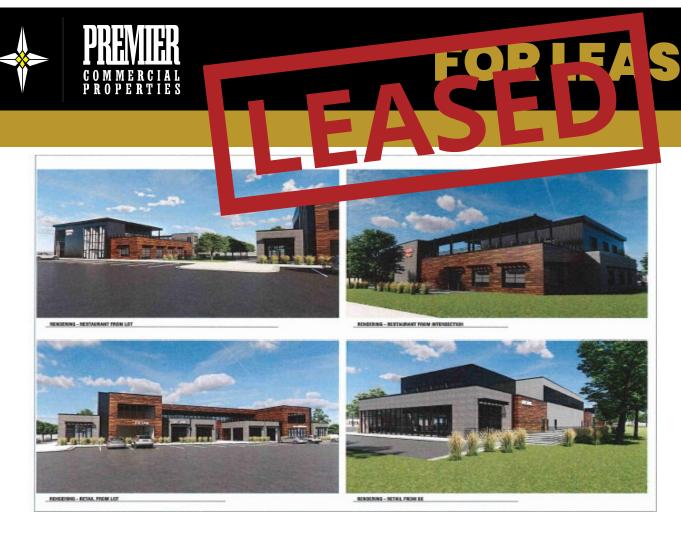

### **New Retail Development**

SW Corner 105th Ave NE & Radisson Road Blaine, Minnesota

#### **Details**

- · High end retail development starting this summer (2023)
- High energy, to be developed in 2 phases
- Retail & Office spaces starting at 800-4,500 SF
- Roof top patio's, high image, high visibility
- Access via 105th Ave NE & Radisson Road
- Visibility to 16,562 vehicles per day
- Patios overlook Victory Links Golf course
- Fantastic Demographics