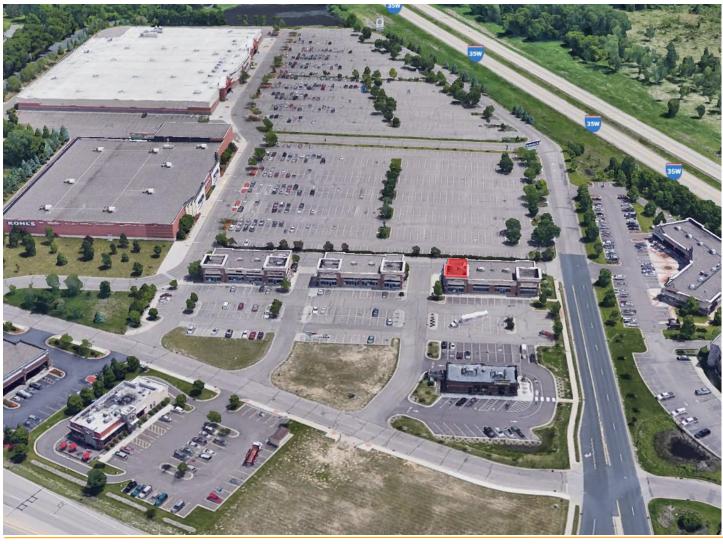

#### **PROPERTY FEATURES**

- **♦ SUPER TARGET / KOHLS ANCHORED DEVELOPMENT**
- ♦ 1,323 SF PARTIAL SHELL
- ♦ GREAT TRAFFIC COUNTS WITH HIGH INCOME / GROWING AREA
- ♦ LIVELY RETAIL DEVELOPMENT WITH NATIONAL / REGIONAL TENANTS:

701 - 709 Apollo Drive, Lino Lakes, 55104

701 - 709 Apollo Drive, Lino Lakes, 55104

701 Apollo Drive, Lino Lakes

| Trade Area Demographics - Source Esri |                  |                  |
|---------------------------------------|------------------|------------------|
| 1 Mile                                | 3 Mile           | 5 Miles          |
| \$115,445                             | \$108,938        | \$117,045        |
| Est. Avg. Income                      | Est. Avg. Income | Est. Avg. Income |
| 3,662                                 | 18,402           | 59,822           |
| Est. Population                       | Est. Population  | Est. Population  |
| 758                                   | 6,003            | 20,944           |
| Est. Households                       | Est. Households  | Est. Households  |