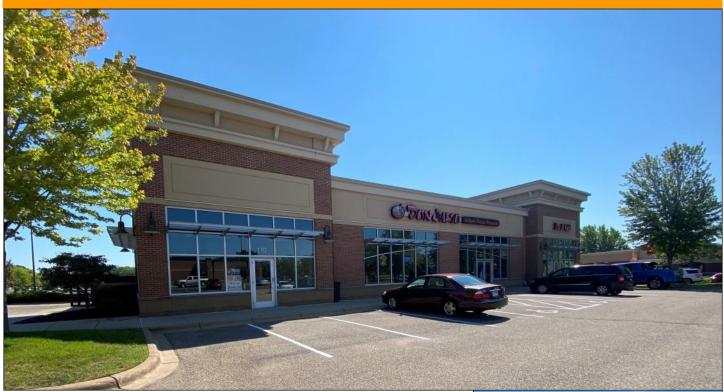

#### For Lease: Retail Space

701 Apollo Drive, Lino lakes, MN

#### **PROPERTY FEATURES**

- **♦ SUPER TARGET / KOHLS ANCHORED DEVELOPMENT**
- ♦ 1,323 SF PARTIAL SHELL
- ♦ GREAT TRAFFIC COUNTS WITH HIGH INCOME / GROWING AREA
- ♦ LIVELY RETAIL DEVELOPMENT WITH NATIONAL / REGIONAL TENANTS: