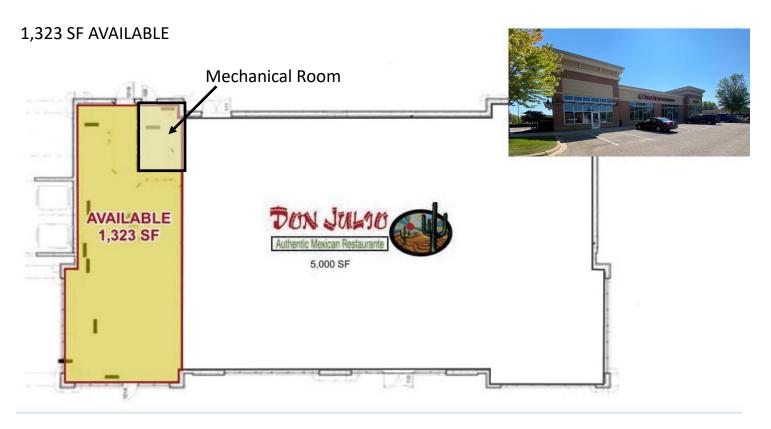

#### **PROPERTY FEATURES**

- **♦ SUPER TARGET / KOHLS ANCHORED DEVELOPMENT**
- ♦ 1,323 SF PARTIAL SHELL
- ♦ GREAT TRAFFIC COUNTS WITH HIGH INCOME / GROWING AREA
- ♦ LIVELY RETAIL DEVELOPMENT WITH NATIONAL / REGIONAL TENANTS: