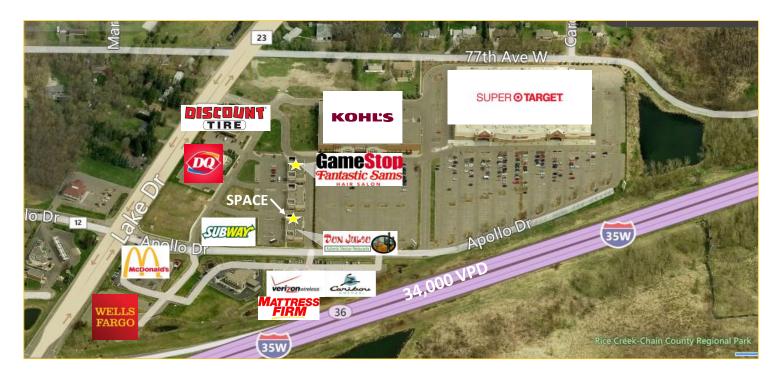

#### **PROPERTY FEATURES**

- **♦ SUPER TARGET / KOHLS ANCHORED DEVELOPMENT**
- ♦ 1,323 SF PARTIAL SHELL
- ♦ GREAT TRAFFIC COUNTS WITH HIGH INCOME / GROWING AREA
- ♦ LIVELY RETAIL DEVELOPMENT WITH NATIONAL / REGIONAL TENANTS: