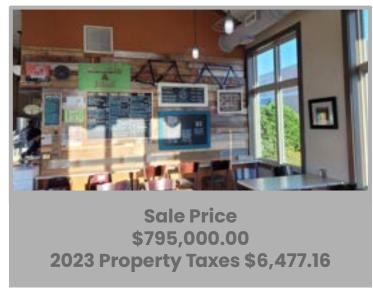

#### **AVAILABLE SPACE**

- · Current operating restaurant
- 2,000 square feet; zero lot line
- · Access and parking easements in place
- Built in 2013, zoned for retail
- · Adjacent to famous Dakota bike trail
- Cool look with old train station features
- Vibrant downtown Mound location
- Huge daytime foot traffic and bike traffic
- Price includes all FF&E