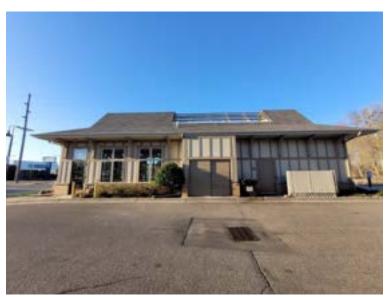

#### **AVAILABLE SPACE**

- · Current operating restaurant
- 2,000 square feet; zero lot line
- · Access and parking easements in place
- Built in 2013, zoned for retail
- · Adjacent to famous Dakota bike trail
- Cool look with old train station features
- Vibrant downtown Mound location
- Huge daytime foot traffic and bike traffic
- Price includes all FF&E