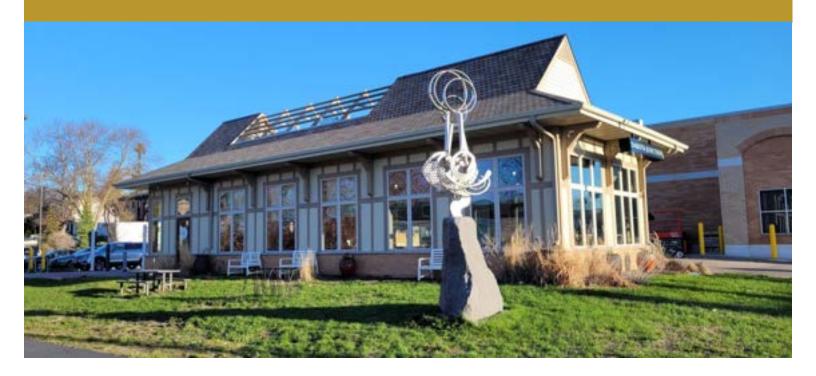

### **Building For Sale**

2281 Commerce Blvd, Mound, MN

#### **AVAILABLE SPACE**

- · Current operating restaurant
- 2,000 square feet; zero lot line
- · Access and parking easements in place
- Built in 2013, zoned for retail
- · Adjacent to famous Dakota bike trail
- Cool look with old train station features
- Vibrant downtown Mound location
- Huge daytime foot traffic and bike traffic
- Price includes all FF&E

Inside with lots of glass. Outside seating along bike trail, public parking available

**CONTACT:** Mike Fisher

**MOBILE:** 763-486-8247

**EMAIL:** mikefisher@premiercommercialproperties.com

Great feel along Dakota Bike Trail, with the train station feel and glass features