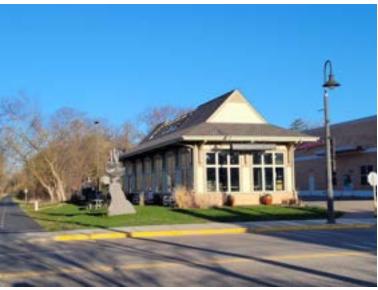

#### **AVAILABLE SPACE**

- · Current operating restaurant
- 2,000 square feet; zero lot line
- · Access and parking easements in place
- Built in 2013, zoned for retail
- · Adjacent to famous Dakota bike trail
- Cool look with old train station features
- Vibrant downtown Mound location
- Huge daytime foot traffic and bike traffic
- Price includes all FF&E

Inside with lots of glass. Outside seating along bike trail, public parking available

**CONTACT:** Mike Fisher

**MOBILE:** 763-486-8247

**EMAIL:** mikefisher@premiercommercialproperties.com

Great feel along Dakota Bike Trail, with the train station feel and glass features