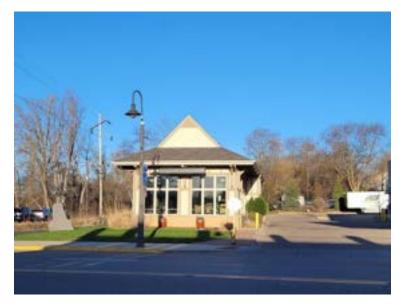

#### **AVAILABLE SPACE**

- · Current operating restaurant
- 2,000 square feet; zero lot line
- · Access and parking easements in place
- Built in 2013, zoned for retail
- · Adjacent to famous Dakota bike trail
- Cool look with old train station features
- Vibrant downtown Mound location
- Huge daytime foot traffic and bike traffic
- Price includes all FF&E

**CONTACT:** Mike Fisher

**MOBILE:** 763-486-8247

**EMAIL:** mikefisher@premiercommercialproperties.com

**Public parking** 

Access & parking easement

| Demographics   | 1 Mile    | 3 Miles   | 5 Miles   |
|----------------|-----------|-----------|-----------|
| Population     | 5,449     | 20,120    | 39,602    |
| Households     | 2,342     | 8,468     | 15,601    |
| Average Income | \$118,350 | \$150,122 | \$159,719 |