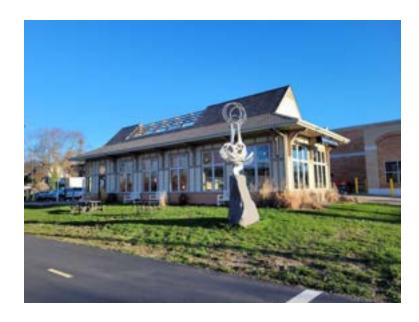

#### **AVAILABLE SPACE**

- · Current operating restaurant
- 2,000 square feet; zero lot line
- · Access and parking easements in place
- Built in 2013, zoned for retail
- · Adjacent to famous Dakota bike trail
- Cool look with old train station features
- Vibrant downtown Mound location
- Huge daytime foot traffic and bike traffic
- Price includes all FF&E

Inside with lots of glass. Outside seating along bike trail, public parking available

**CONTACT:** Mike Fisher

**MOBILE:** 763-486-8247

**EMAIL:** mikefisher@premiercommercialproperties.com

Great feel along Dakota Bike Trail, with the train station feel and glass features