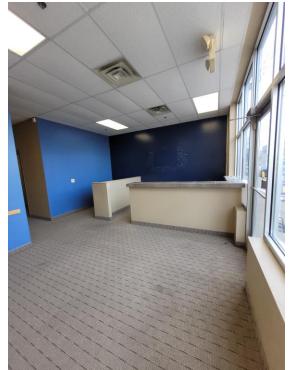

### **AVAILABLE SPACE**

- 1,435 Square feet available
- **Prior Chiropractor Office**
- Great location next to Top Golf
- **Ample Parking**
- Close access to hwy 252/694
- Multiple treatment rooms, reception area and private restroom
- Available immediately
- Utilities metered separately except for water
- Local ownership and management