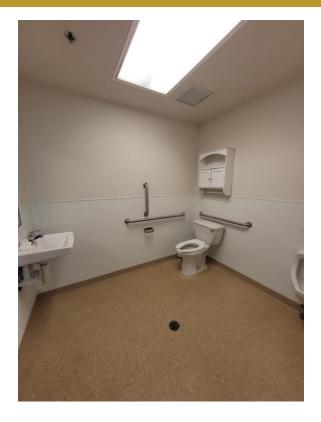

### **AVAILABLE SPACE**

- 1,435 Square feet available
- **Prior Chiropractor Office**
- Great location next to Top Golf
- **Ample Parking**
- Close access to hwy 252/694
- Multiple treatment rooms, reception area and private restroom
- Available immediately
- Utilities metered separately except for water
- Local ownership and management