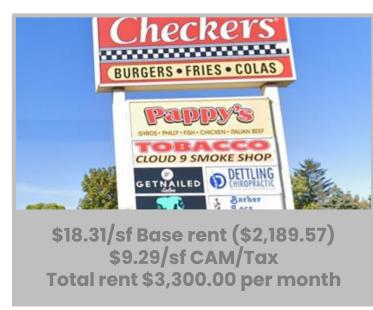

### **AVAILABLE SPACE**

- 1,435 Square feet available
- **Prior Chiropractor Office**
- Great location next to Top Golf
- **Ample Parking**
- Close access to hwy 252/694
- Multiple treatment rooms, reception area and private restroom
- Available immediately
- Utilities metered separately except for water
- Local ownership and management