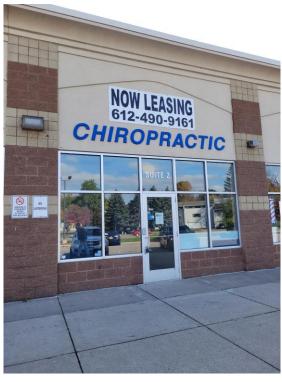

### **Retail Space For Lease**

615 - 66<sup>th</sup> Ave N, Brooklyn Center, MN 55430

### **AVAILABLE SPACE**

- 1,435 Square feet available
- **Prior Chiropractor Office**
- Great location next to Top Golf
- **Ample Parking**
- Close access to hwy 252/694
- Multiple treatment rooms, reception area and private restroom
- Available immediately
- Utilities metered separately except for water
- Local ownership and management