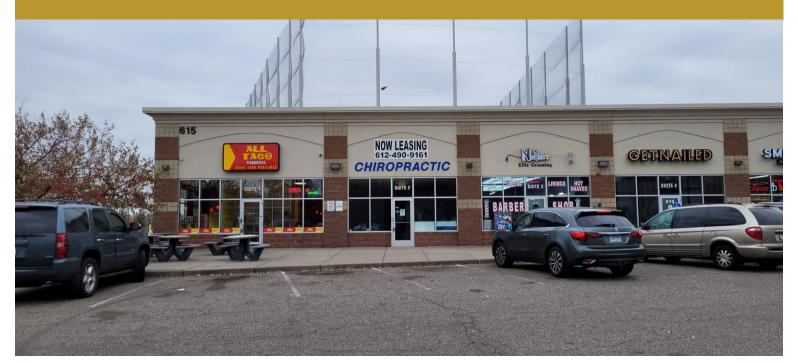

### **Retail Space For Lease**

615 - 66<sup>th</sup> Ave N, Brooklyn Center, MN 55430

### **AVAILABLE SPACE**

- 1,435 Square feet available
- **Prior Chiropractor Office**
- Great location next to Top Golf
- **Ample Parking**
- Close access to hwy 252/694
- Multiple treatment rooms, reception area and private restroom
- Available immediately
- Utilities metered separately except for water
- Local ownership and management