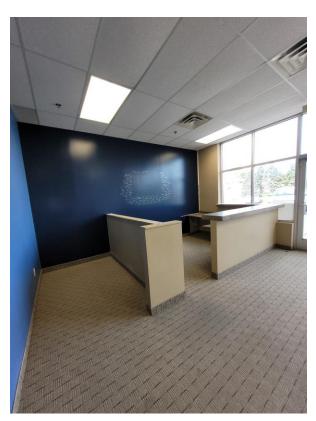

### **AVAILABLE SPACE**

- 1,435 Square feet available
- **Prior Chiropractor Office**
- Great location next to Top Golf
- **Ample Parking**
- Close access to hwy 252/694
- Multiple treatment rooms, reception area and private restroom
- Available immediately
- Utilities metered separately except for water
- Local ownership and management