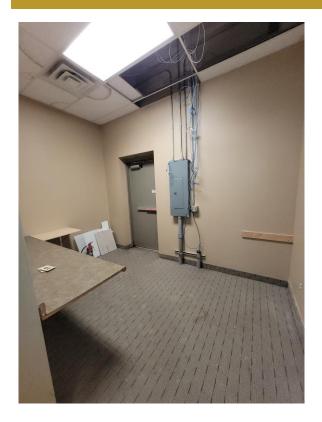

### **AVAILABLE SPACE**

- 1,435 Square feet available
- **Prior Chiropractor Office**
- Great location next to Top Golf
- **Ample Parking**
- Close access to hwy 252/694
- Multiple treatment rooms, reception area and private restroom
- Available immediately
- Utilities metered separately except for water
- Local ownership and management