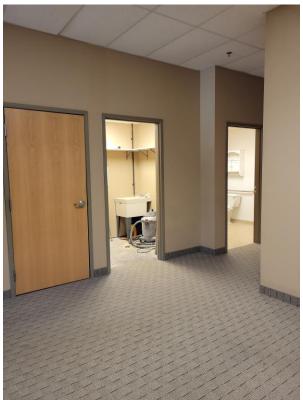

### **AVAILABLE SPACE**

- 1,435 Square feet available
- **Prior Chiropractor Office**
- Great location next to Top Golf
- **Ample Parking**
- Close access to hwy 252/694
- Multiple treatment rooms, reception area and private restroom
- Available immediately
- Utilities metered separately except for water
- Local ownership and management