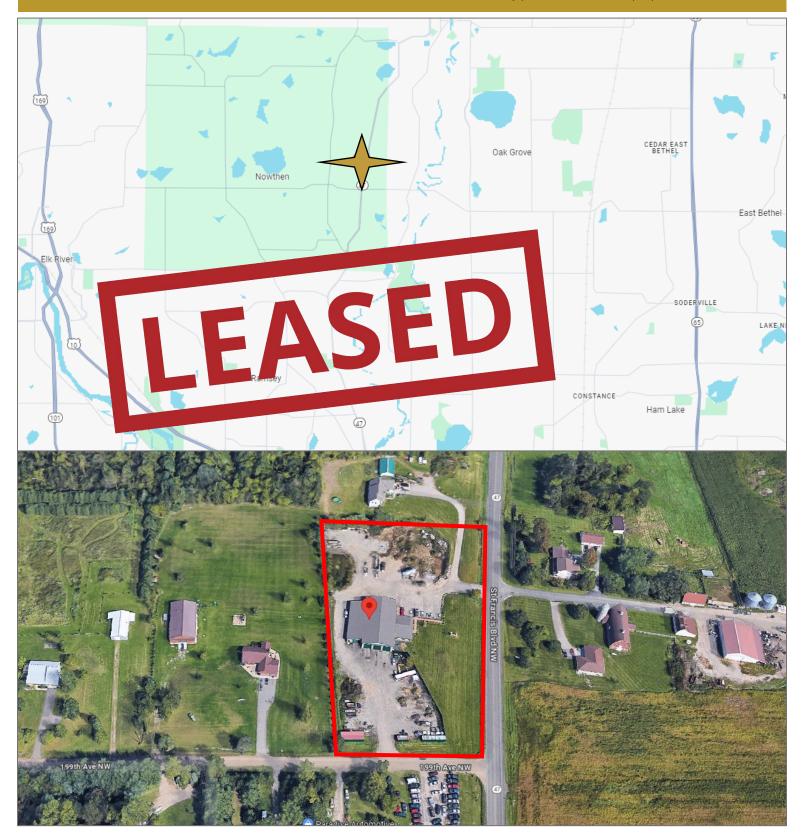

nt office
- 8,680 Sq. Ft Warehouse / Shop
- 6 14' x 14' Drive in doors (Drive-thru)
- 2 12' tall x 14' wide drive-in doors (Drive-thru)
- In floor heat throughout
- · Wash bay with drains
- CO-2 Detection and Exhaust Ventilation
- · Past usage allowed for outside storage with **Permit**
- Fenced Lot with Class 5 Gravel

### **LEASE RATES:**

Negotiable

#### FOR MORE INFORMATION, CONTACT

#### **Richard Lee**

612-718-9919

richlee@premiercommercialproperties.com



**CONTACT: Richard Lee** 

**MOBILE:** 612-718-9919

**EMAIL:** richlee@premiercommercialproperties.com





**CONTACT: Richard Lee** 

**MOBILE:** 612-718-9919

**EMAIL:** richlee@premiercommercialproperties.com











**CONTACT: Richard Lee** 

**MOBILE:** 612-718-9919

**EMAIL:** richlee@premiercommercialproperties.com