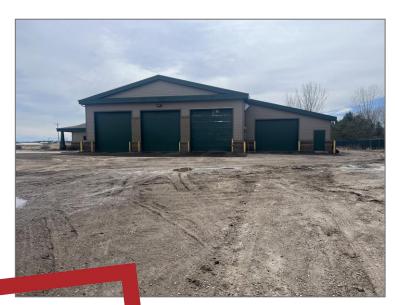

#### **AVAILABLE SPACE**

- 10,136 Total Sq. Ft.
- 1,456 Sq. Ft. front office
- 8,680 Sq. Ft Warehouse / Shop
- 6 14' x 14' Drive in doors (Drive-thru)
- 2 12' tall x 14' wide drive-in doors (Drive-thru)
- In floor heat throughout
- · Wash bay with drains
- CO-2 Detection and Exhaust Ventilation
- · Past usage allowed for outside storage with **Permit**
- Fenced Lot with Class 5 Gravel