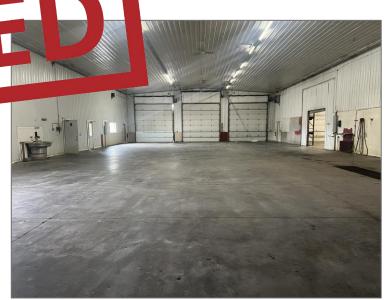

#### **AVAILABLE SPACE**

- 10,136 Total Sq. Ft.
- 1,456 Sq. Ft. front office
- 8,680 Sq. Ft Warehouse / Shop
- 6 14' x 14' Drive in doors (Drive-thru)
- 2 12' tall x 14' wide drive-in doors (Drive-thru)
- In floor heat throughout
- · Wash bay with drains
- CO-2 Detection and Exhaust Ventilation
- · Past usage allowed for outside storage with **Permit**
- Fenced Lot with Class 5 Gravel