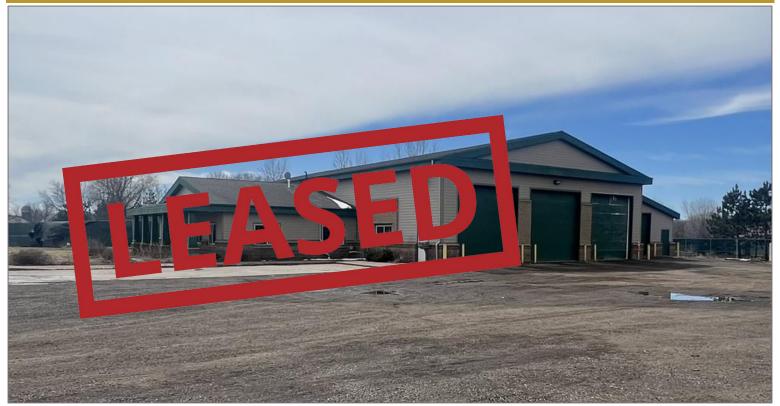

### INDUSTRIAL FOR LEASE

19960 St. Francis Blvd Nowthen, MN 55303

#### **AVAILABLE SPACE**

- 10,136 Total Sq. Ft.
- 1,456 Sq. Ft. front office
- 8,680 Sq. Ft Warehouse / Shop
- 6 14' x 14' Drive in doors (Drive-thru)
- 2 12' tall x 14' wide drive-in doors (Drive-thru)
- In floor heat throughout
- · Wash bay with drains
- CO-2 Detection and Exhaust Ventilation
- · Past usage allowed for outside storage with **Permit**
- Fenced Lot with Class 5 Gravel