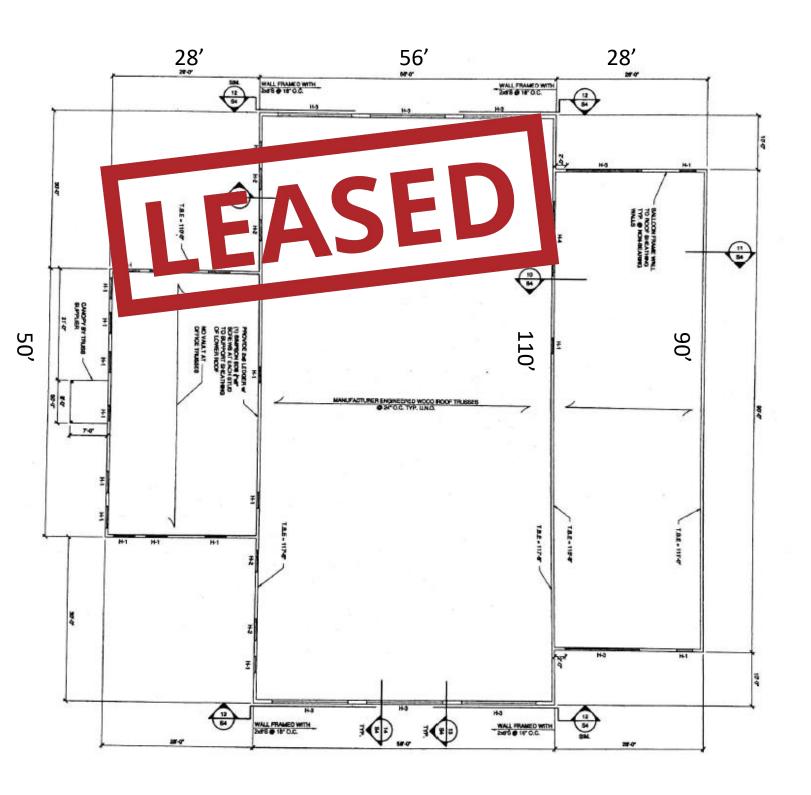

#### **AVAILABLE SPACE**

- 10,136 Total Sq. Ft.
- 1,456 Sq. Ft. front office
- 8,680 Sq. Ft Warehouse / Shop
- 6 14' x 14' Drive in doors (Drive-thru)
- 2 12' tall x 14' wide drive-in doors (Drive-thru)
- In floor heat throughout
- · Wash bay with drains
- CO-2 Detection and Exhaust Ventilation
- · Past usage allowed for outside storage with **Permit**
- Fenced Lot with Class 5 Gravel