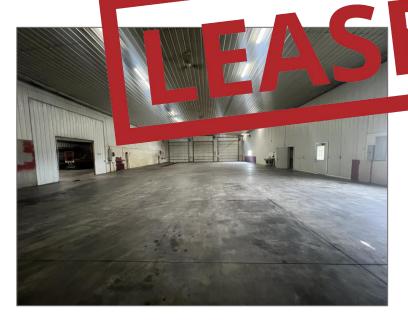

#### **AVAILABLE SPACE**

- 10,136 Total Sq. Ft.
- 1,456 Sq. Ft. front office
- 8,680 Sq. Ft Warehouse / Shop
- 6 14' x 14' Drive in doors (Drive-thru)
- 2 12' tall x 14' wide drive-in doors (Drive-thru)
- In floor heat throughout
- · Wash bay with drains
- CO-2 Detection and Exhaust Ventilation
- · Past usage allowed for outside storage with **Permit**
- Fenced Lot with Class 5 Gravel