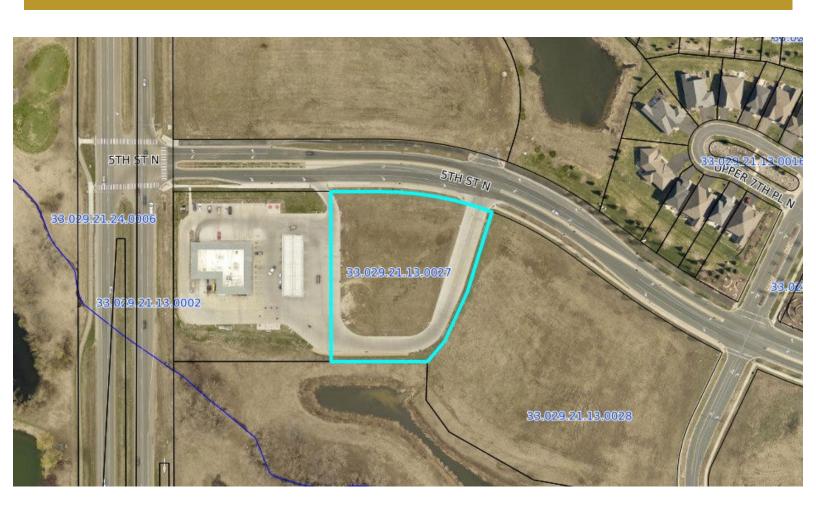

Close aerial. Flat land area, very buildable.
Adjacent to corner and busy Kwik Trip. Residential nearby

**CONTACT:** Marty Fisher

**MOBILE:** 612-708-2873

**EMAIL:** mfisher@premiercommercialproperties.com