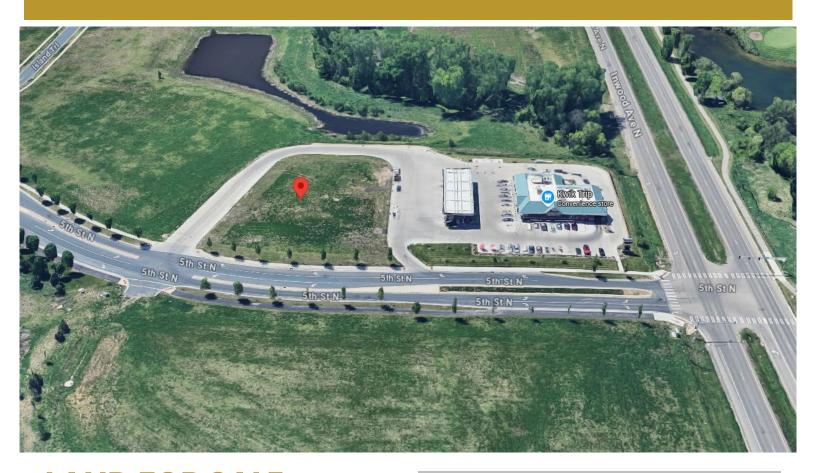

### LAND FOR SALE

8607 5TH Street N, Lake Elmo, MN

#### **AVAILABLE SPACE**

- Total parcel size 1.93 Acres
- · Commercial zoning allows for various retail and/or office use
- Just off Inwood Ave N and 5<sup>th</sup> Street N
- · Adjacent to Kwik Trip
- · Good mix of residential nearby

Close aerial. Flat land area, very buildable.
Adjacent to corner and busy Kwik Trip. Residential nearby

**CONTACT:** Marty Fisher

**MOBILE:** 612-708-2873

**EMAIL:** mfisher@premiercommercialproperties.com