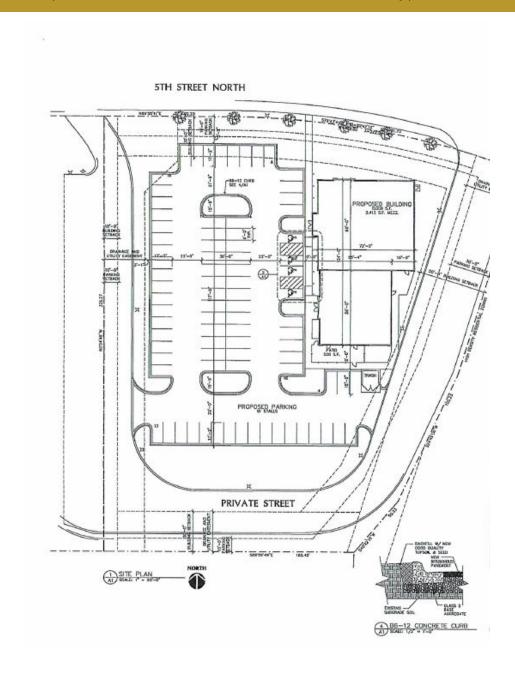

Previous approved site plan with an 8,000 SF, two tenant retail building. This approved plan has expired, but shows a good example of use for the site

**CONTACT:** Marty Fisher

**MOBILE:** 612-708-2873

**EMAIL:** mfisher@premiercommercialproperties.com