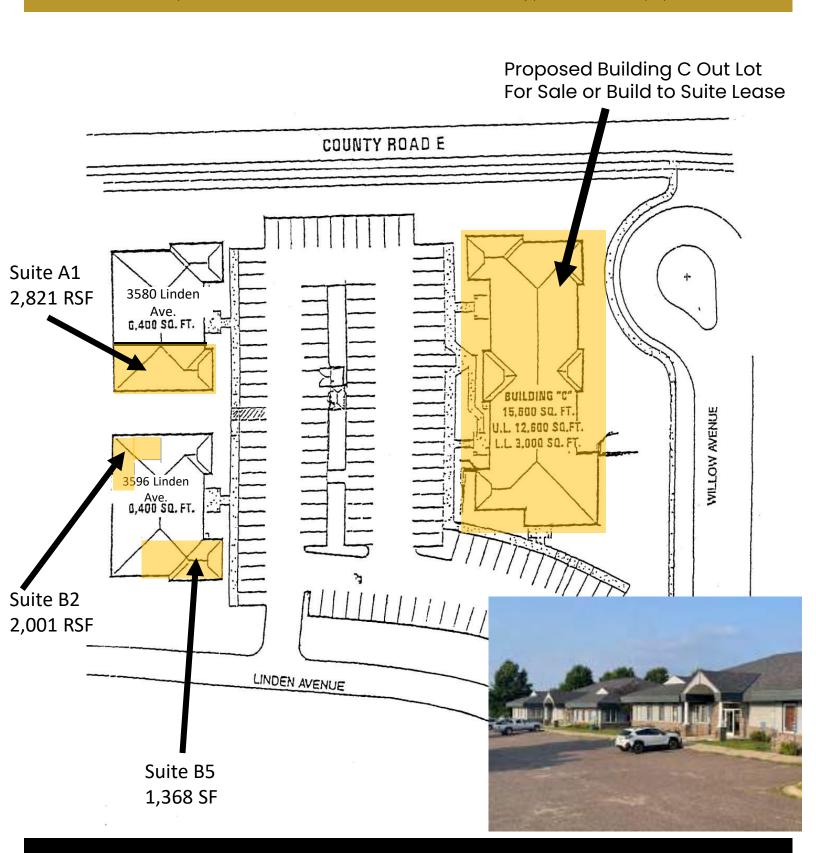

### Office Space for Lease

3580-3596 Linden Ave, White Bear Lake, MN **Space Details** 

- Professional Office Space
- 3596 Linden Ave Suite B2 2,001 RSF
  Former title company; corner of building with 4 large offices, kitchenette, reception & workstation area
- 3596 Linden Ave -Suite B5 1,368 RSF Reception, 4 privates, conference, breakroom w/shower & sink
- 3580 Linden Ave Suite Al 2,821 RSF
  Former home healthcare office
  Reception, kitchenette, conference room,
  7 privates on glass, workstation area
- Out lot Building C (proposed)
  - 15,600 SF
  - For Sale or Build to Suit Lease

### 3596 Linden – Suite B2 – 2,001 RSF

- former title company
- 4 Large offices on glass
- kitchenette
- work-prep area
- reception

**CONTACT:** Marty Fisher

**MOBILE:** 612-708-2873

**EMAIL:** mfisher@premiercommercialproperties.com

### 3596 Linden – Suite B5 – 1,368 RSF

- Reception
- 4 privates (2 corner offices on glass)
- Conference room
- Shower / Sink / Breakroom

**CONTACT:** Marty Fisher

**MOBILE:** 612-708-2873

**EMAIL:** mfisher@premiercommercialproperties.com

### 3580 Linden – Suite A1 – 2,821 RSF

- former home healthcare
- reception, kitchenette, conference room

7 privates, workstation area

**CONTACT:** Marty Fisher

**MOBILE:** 612-708-2873

**EMAIL:** mfisher@premiercommercialproperties.com