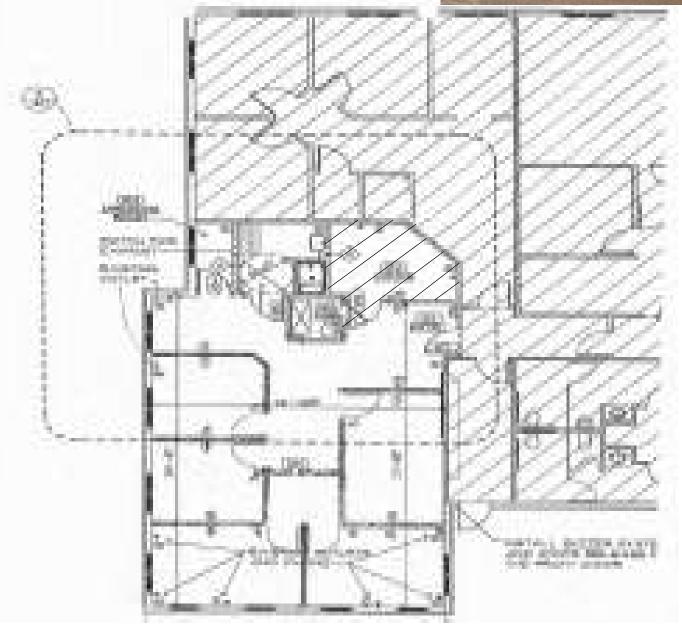

### 3596 Linden – Suite B2 – 2,001 RSF

- former title company
- 4 Large offices on glass
- kitchenette
- work-prep area
- reception

**CONTACT:** Marty Fisher

**MOBILE:** 612-708-2873

**EMAIL:** mfisher@premiercommercialproperties.com

### 3596 Linden – Suite B5 – 1,368 RSF

- Reception
- 4 privates (2 corner offices on glass)
- Conference room
- Shower / Sink / Breakroom

**CONTACT:** Marty Fisher

**MOBILE:** 612-708-2873

**EMAIL:** mfisher@premiercommercialproperties.com

### 3580 Linden – Suite A1 – 2,821 RSF

- former home healthcare
- reception, kitchenette, conference room

7 privates, workstation area

**CONTACT:** Marty Fisher

**MOBILE:** 612-708-2873

**EMAIL:** mfisher@premiercommercialproperties.com