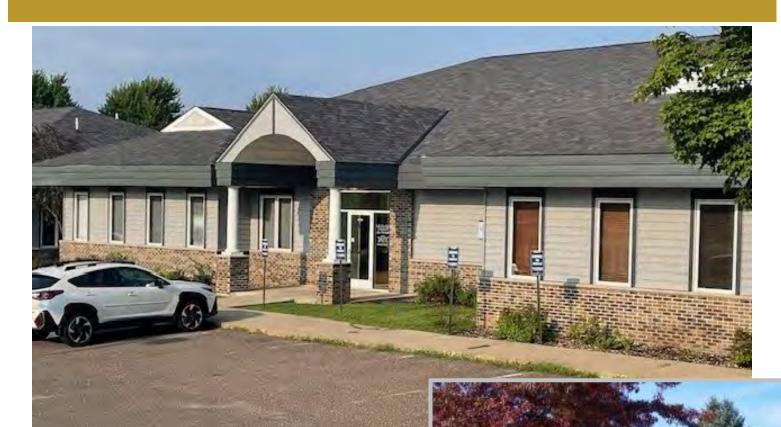

### Office Space for Lease

3580-3596 Linden Ave, White Bear Lake, MN **Space Details** 

- Professional Office Space
- 3596 Linden Ave Suite B2 2,001 RSF
  Former title company; corner of building with 4 large offices, kitchenette, reception & workstation area
- 3596 Linden Ave -Suite B5 1,368 RSF Reception, 4 privates, conference, breakroom w/shower & sink
- 3580 Linden Ave Suite Al 2,821 RSF
  Former home healthcare office
  Reception, kitchenette, conference room,
  7 privates on glass, workstation area
- Out lot Building C (proposed)
  - 15,600 SF
  - For Sale or Build to Suit Lease

#### PROPERTY DETAILS

StateFarm "somble

Lease Rate: 16.00/SF NNN CAM/Taxes: \$8.65/SF (2024) Plus, Heat, Electric, Internet