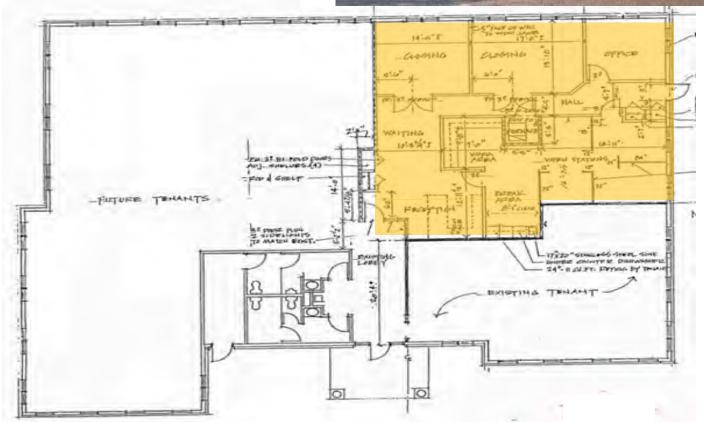

### 3580 Linden – Suite A1 – 2,821 RSF

- former home healthcare
- reception, kitchenette, conference room

7 privates, workstation area

**CONTACT:** Marty Fisher

**MOBILE:** 612-708-2873

**EMAIL:** mfisher@premiercommercialproperties.com

Kitchenette off Reception

Conference Room

**IT Closet** 

**CONTACT:** Marty Fisher

**MOBILE:** 612-708-2873

**EMAIL:** mfisher@premiercommercialproperties.com

Great access to Hwy 61 & 35E & local office & retail