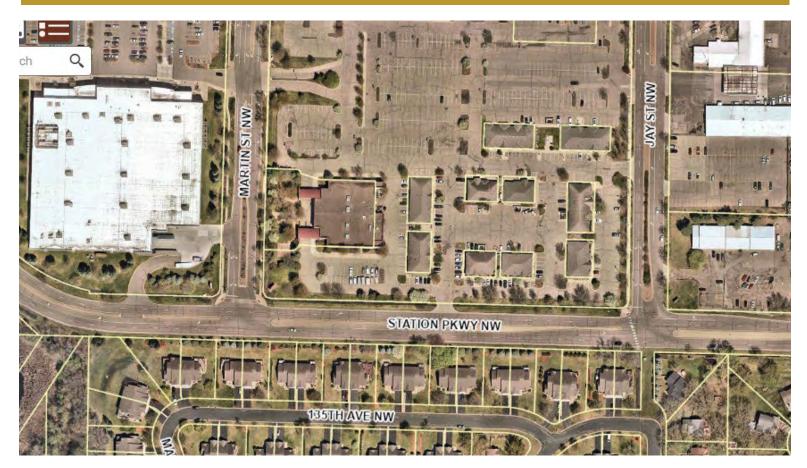

- Investor or owner User
- Premier office condo located in Andover Station
- Fantastic mix of office users
- Adjacent to Target, Walmart, event center
- and good mix of local restaurants / retailers
- Total building size 4,886 RSF
- Two tenant building
  - Title Company 1,824 RSF expires 12/31/25
  - Home Health Care 2,534 RSF expires 12/31/25
- Current NOI \$40,050
- Both leases are Triple Net (NNN)