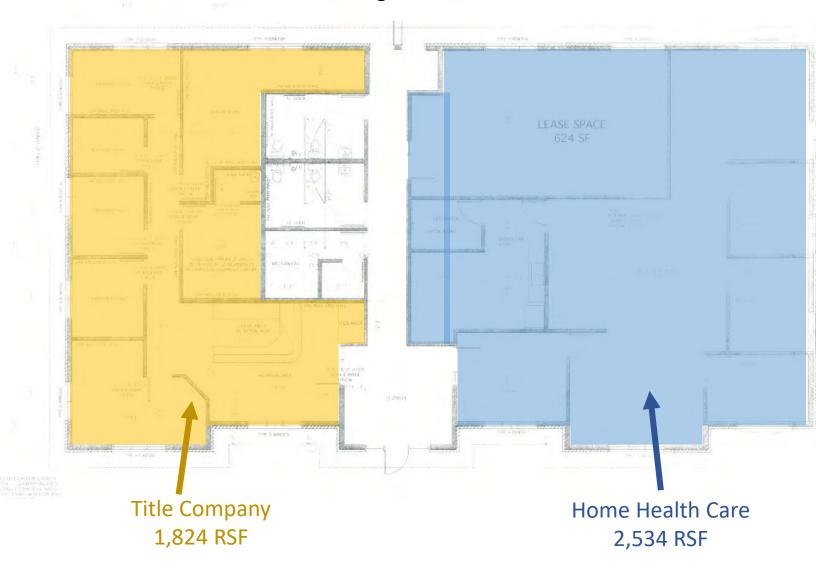

- Investor or owner User
- Premier office condo located in Andover Station
- Fantastic mix of office users
- Adjacent to Target, Walmart, event center
- and good mix of local restaurants / retailers
- Total building size 4,886 RSF
- Two tenant building
  - Title Company 1,824 RSF expires 12/31/25
  - Home Health Care 2,534 RSF expires 12/31/25
- Current NOI \$40,050
- Both leases are Triple Net (NNN)

#### Total Building Size 4,886 RSF

**CONTACT:** Marty Fisher

**MOBILE:** 612-708-2873

**EMAIL:** mfisher@premiercommercialproperties.com