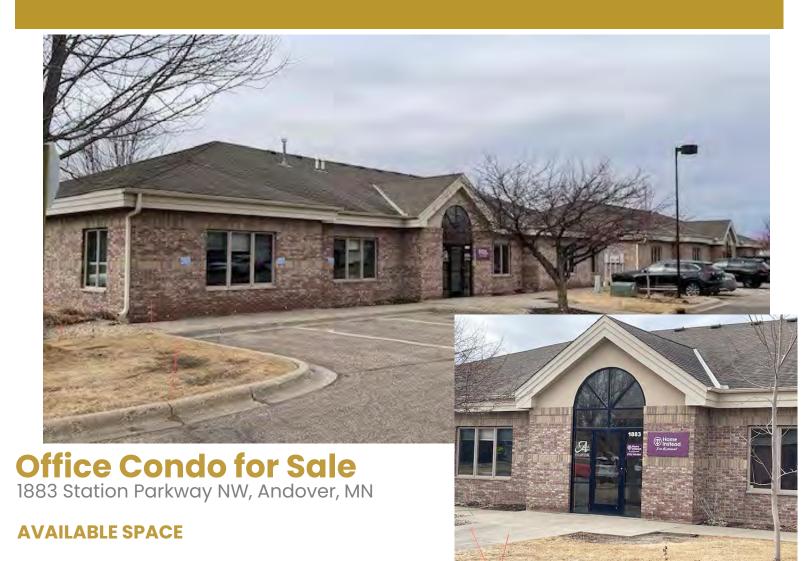

- Investor or owner User
- Premier office condo located in Andover Station
- Fantastic mix of office users
- Adjacent to Target, Walmart, event center
- and good mix of local restaurants / retailers
- Total building size 4,886 RSF
- Two tenant building
  - Title Company 1,824 RSF expires 12/31/25
  - Home Health Care 2,534 RSF expires 12/31/25
- Current NOI \$40,050
- Both leases are Triple Net (NNN)

Sale Price \$575,000 \$117.00 / SF Association Fee's (2024 \$423.38 / Month