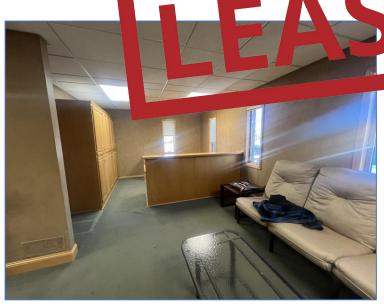

#### AVAILABLE S

- Professional office space buildout
- 1,300 RSF main level space
- Reception area, several private offices and conference room
- Signage to Hwy 65
- · Ample parking space
- · Break area with refrigerator and sink
- · End unit with windows for natural light
- Lease rate includes utilities