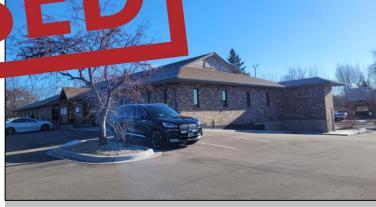

### Office For lease

11905 Central ve. 11905 Centra

#### AVAILABLE S

- Professional office space buildout
- 1,300 RSF main level space
- Reception area, several private offices and conference room
- Signage to Hwy 65
- · Ample parking space
- · Break area with refrigerator and sink
- · End unit with windows for natural light
- Lease rate includes utilities

#### **AREA AMENITIES**

- Great access and visibility to Hwy 65 / 10
- Close to restaurants and retailers

\$18.50 / RSF Gross (\$2,004 per month)