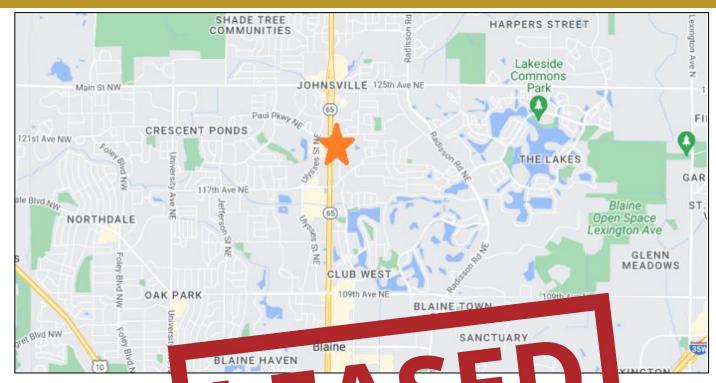

#### **AREA AMENITIES**

- Great access and visibility to Hwy 65 / 10
- Close to restaurants and retailers

\$18.50 / RSF Gross (\$2,004 per month)