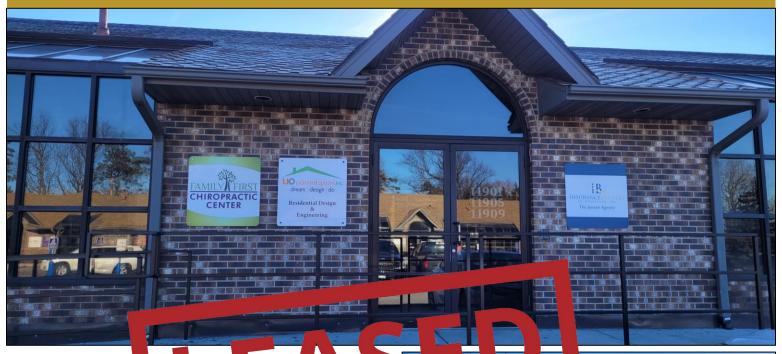

### Office For lease

11905 Central ve. 11905 Centra

#### AVAILABLE S

- Professional office space buildout
- 1,300 RSF main level space
- Reception area, several private offices and conference room
- Signage to Hwy 65
- · Ample parking space
- · Break area with refrigerator and sink
- · End unit with windows for natural light
- Lease rate includes utilities

#### **AREA AMENITIES**

- Great access and visibility to Hwy 65 / 10
- Close to restaurants and retailers

\$18.50 / RSF Gross (\$2,004 per month)