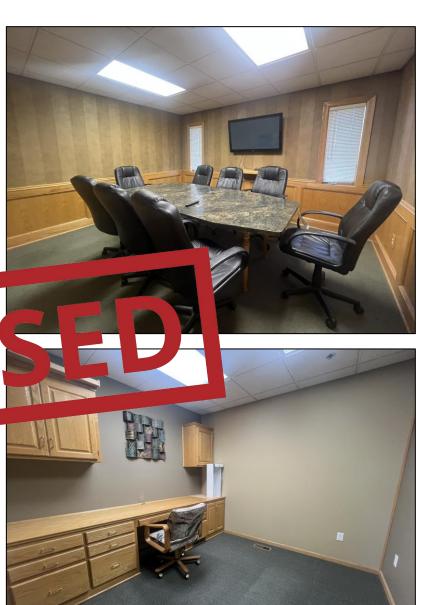

#### AVAILABLE S

- Professional office space buildout
- 1,300 RSF main level space
- Reception area, several private offices and conference room
- Signage to Hwy 65
- · Ample parking space
- · Break area with refrigerator and sink
- · End unit with windows for natural light
- Lease rate includes utilities