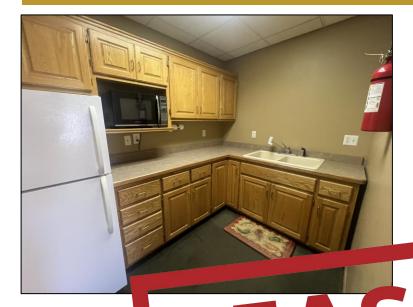

#### AVAILABLE S

- Professional office space buildout
- 1,300 RSF main level space
- Reception area, several private offices and conference room
- Signage to Hwy 65
- · Ample parking space
- · Break area with refrigerator and sink
- · End unit with windows for natural light
- Lease rate includes utilities