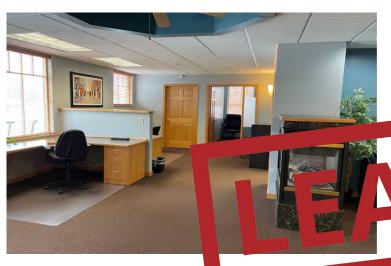

#### **AVAILABLE SPACE**

- Professional office specific
- Easy access to H
  Foley Boulevard
- Suite 200, 1,955 rentable square feet
- Reception, 4 privates, kitchenette, bullpen area for 2 offices, conference room, server room
- Fireplace, private restroom, outside rooftop patio
- Building and monument signage available
- 24 surface stalls per building.