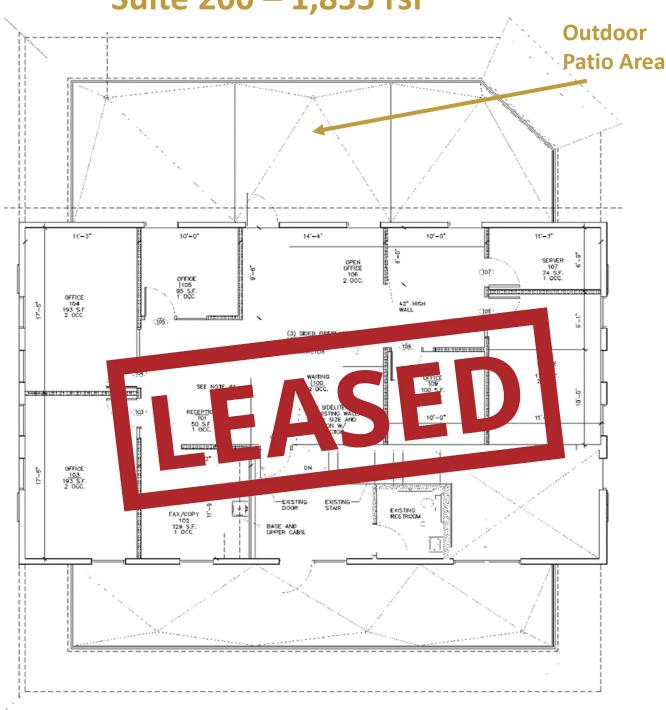

#### **AVAILABLE SPACE**

- Professional office specific
- Easy access to H
  Foley Boulevard
- Suite 200, 1,955 rentable square feet
- Reception, 4 privates, kitchenette, bullpen area for 2 offices, conference room, server room
- Fireplace, private restroom, outside rooftop patio
- Building and monument signage available
- 24 surface stalls per building.

**CONTACT:** Marty Fisher

**MOBILE:** 612-708-2873

**EMAIL:** mfisher@premiercommercialproperties.com

Suite 200 – 1,855 rsf

 ALL OCCUPANTS LISTED ARE FOR EXITING PER IBC TABLE 1003.2.2.2. 2. ALL INT. PARTITIONS TO BE 3 1/2" WOOD