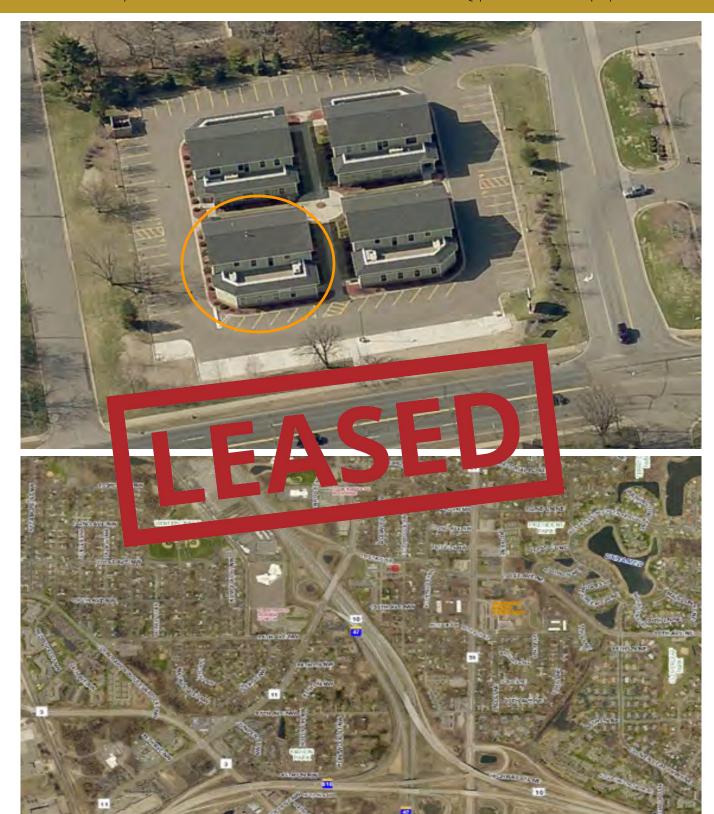

### For Legse

10091 Dogwood ... NW, Coon Rapida MN 7.448

#### **AVAILABLE SPACE**

- Professional office specific
- Easy access to H
  Foley Boulevard
- Suite 200, 1,955 rentable square feet
- Reception, 4 privates, kitchenette, bullpen area for 2 offices, conference room, server room
- Fireplace, private restroom, outside rooftop patio
- Building and monument signage available
- 24 surface stalls per building.

#### **PROPERTY DETAILS**

Lease Rate: 16.00 CAM/Tax 7.32 / SF (2024)