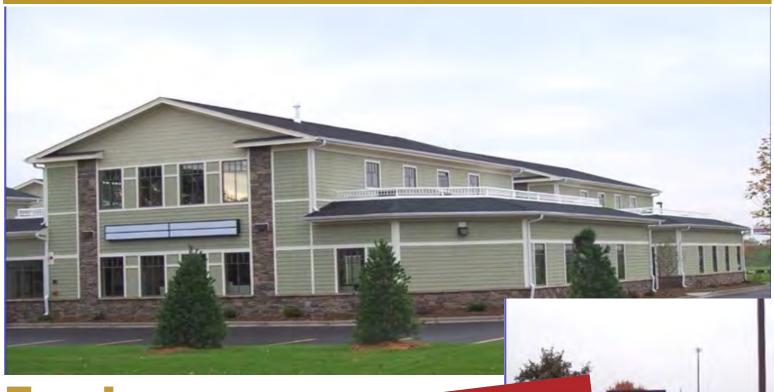

### For Legse

10091 Dogwood ... NW, Coon Rapida MN 7.448

#### **AVAILABLE SPACE**

- Professional office specific
- Easy access to H
  Foley Boulevard
- Suite 200, 1,955 rentable square feet
- Reception, 4 privates, kitchenette, bullpen area for 2 offices, conference room, server room
- Fireplace, private restroom, outside rooftop patio
- Building and monument signage available
- 24 surface stalls per building.

#### **PROPERTY DETAILS**

Lease Rate: 16.00 CAM/Tax 7.32 / SF (2024)