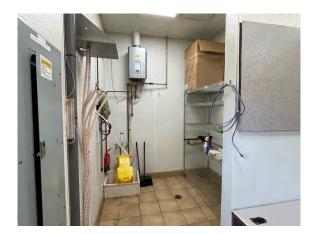

#### Suite 650 - 1,624 SF

- Former Subway location, now vacated
- Quarry tile, sinks, freezer, water heater, cooler all in place
- Simple exhaust hood in place
- Building & pylon signage
- Possible drive-thru