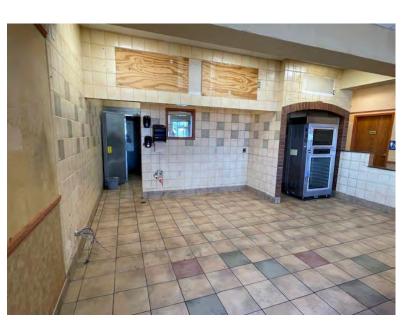

#### Suite 650 - 1,624 SF

- Former Subway location, now vacated
- Quarry tile, sinks, freezer, water heater, cooler all in place
- Simple exhaust hood in place
- Building & pylon signage
- Possible drive-thru