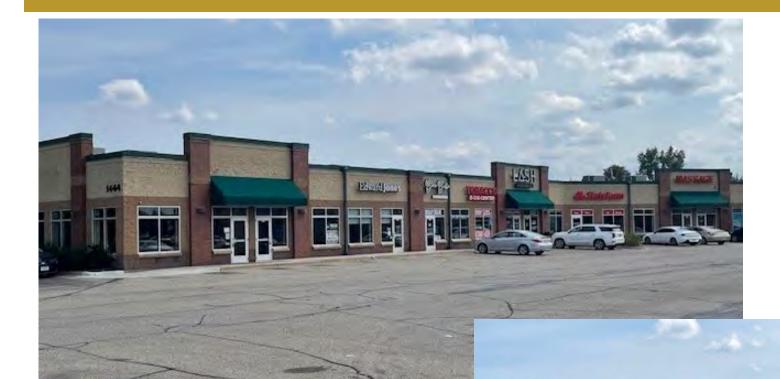

Retail or Office Space for Lease

1444 147th Ave NE, Ham Lake MN 55304

#### **Details**

- Great access and visibility on Hwy 65
- Suite 500 1,255 RSF
- Suite 650 1,624 SF former Subway end-cap
  - Possible drive-thru can be constructed
- 2.9 Acre site with 98 parking stalls
- Located at high traffic intersection: Hwy 65 (Central Avenue) & Andover Blvd/147th
- Signalized intersection
- 33,102 vehicles per day (2022)
- Pylon and Building signage available
- Generous tenant improvement allowance