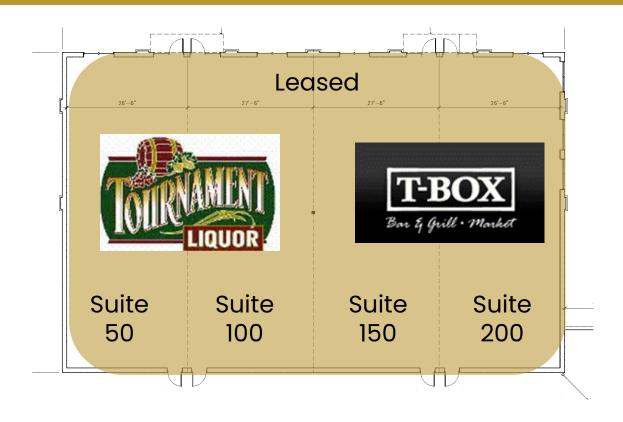

#### **Details**

- Great access and visibility on Hwy 65
- Suite 500 1,255 RSF
- Suite 650 1,624 SF former Subway end-cap
  - Possible drive-thru can be constructed
- 2.9 Acre site with 98 parking stalls
- Located at high traffic intersection: Hwy 65 (Central Avenue) & Andover Blvd/147th
- Signalized intersection
- 33,102 vehicles per day (2022)
- Pylon and Building signage available
- Generous tenant improvement allowance

Lease Rate: \$14.00/SF NNN CAM/TAX: \$6.26/SF (2025)