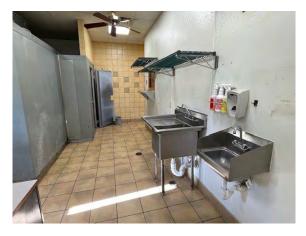

#### Suite 650 - 1,624 SF

- Former Subway location, now vacated
- Quarry tile, sinks, freezer, water heater, cooler all in place
- Simple exhaust hood in place
- Building & pylon signage
- Possible drive-thru