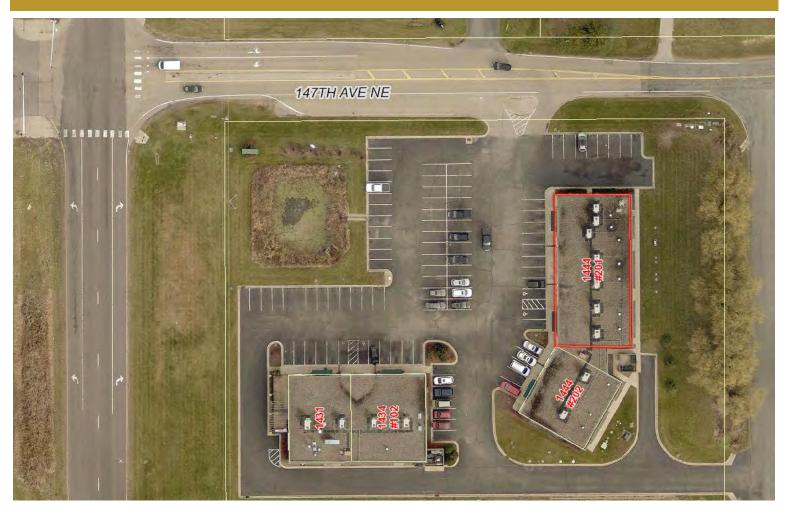

Retail or Office Space for Lease

1444 147th Ave NE, Ham Lake MN 55304

#### **Details**

- Great access and visibility on Hwy 65
- Suite 500 1,255 RSF
- Suite 650 1,624 SF former Subway end-cap
  - Possible drive-thru can be constructed
- 2.9 Acre site with 98 parking stalls
- Located at high traffic intersection: Hwy 65 (Central Avenue) & Andover Blvd/147th
- Signalized intersection
- 33,102 vehicles per day (2022)
- Pylon and Building signage available
- Generous tenant improvement allowance