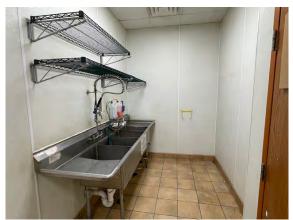

#### Suite 650 - 1,624 SF

- Former Subway location, now vacated
- Quarry tile, sinks, freezer, water heater, cooler all in place
- Simple exhaust hood in place
- Building & pylon signage
- Possible drive-thru