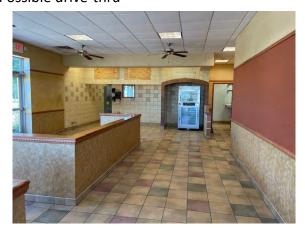

#### Suite 650 - 1,624 SF

- Former Subway location, now vacated
- Quarry tile, sinks, freezer, water heater, cooler all in place
- Simple exhaust hood in place
- Building & pylon signage
- Possible drive-thru