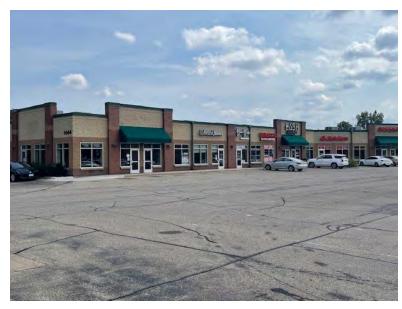

Retail or Office Space for Lease

1444 147th Ave NE, Ham Lake MN 55304

#### **Details**

- Great access and visibility on Hwy 65
- Suite 500 1,255 RSF
- Suite 650 1,624 SF former Subway end-cap
  - Possible drive-thru can be constructed
- 2.9 Acre site with 98 parking stalls
- Located at high traffic intersection: Hwy 65 (Central Avenue) & Andover Blvd/147th
- Signalized intersection
- 33,102 vehicles per day (2022)
- Pylon and Building signage available
- Generous tenant improvement allowance