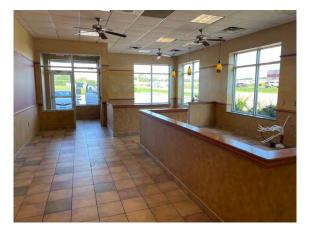

#### **Details**

- Great access and visibility on Hwy 65
- Suite 500 1,255 RSF
- Suite 650 1,624 SF former Subway end-cap
  - Possible drive-thru can be constructed
- 2.9 Acre site with 98 parking stalls
- Located at high traffic intersection: Hwy 65 (Central Avenue) & Andover Blvd/147th
- Signalized intersection
- 33,102 vehicles per day (2022)
- Pylon and Building signage available
- Generous tenant improvement allowance