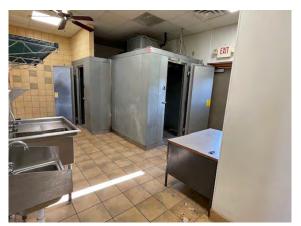

#### Suite 650 - 1,624 SF

- Former Subway location, now vacated
- Quarry tile, sinks, freezer, water heater, cooler all in place
- Simple exhaust hood in place
- Building & pylon signage
- Possible drive-thru