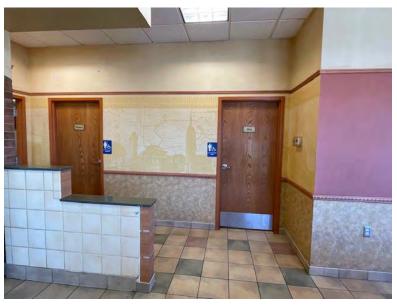

#### Suite 650 - 1,624 SF

- Former Subway location, now vacated
- Quarry tile, sinks, freezer, water heater, cooler all in place
- Simple exhaust hood in place
- Building & pylon signage
- Possible drive-thru