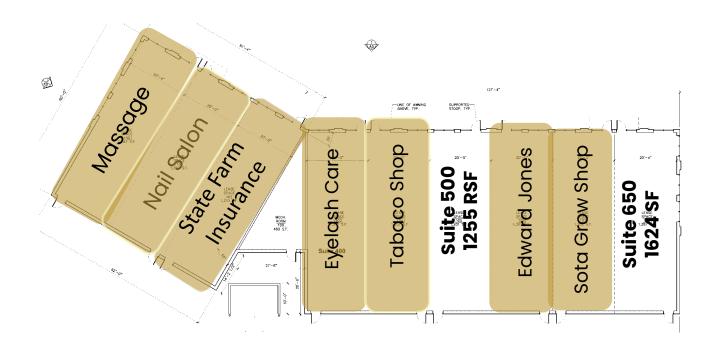

#### **Details**

- Great access and visibility on Hwy 65
- Suite 500 1,255 RSF
- Suite 650 1,624 SF former Subway end-cap
  - Possible drive-thru can be constructed
- 2.9 Acre site with 98 parking stalls
- Located at high traffic intersection: Hwy 65 (Central Avenue) & Andover Blvd/147th
- Signalized intersection
- 33,102 vehicles per day (2022)
- Pylon and Building signage available
- Generous tenant improvement allowance

#### Suite 650 - 1,624 SF

- Former Subway location, now vacated
- Quarry tile, sinks, freezer, water heater, cooler all in place
- Simple exhaust hood in place
- Building & pylon signage
- Possible drive-thru