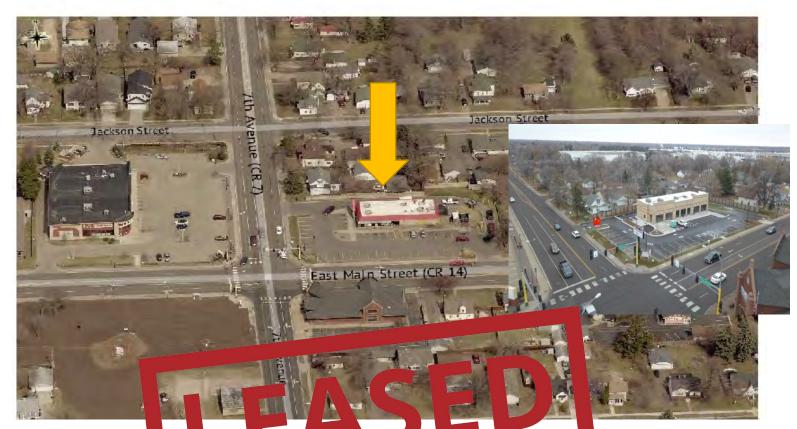

- Join Dunkin & Papa John's in a new retail development
- 4,400 sf of brand new retail located at 7<sup>th</sup> Avenue and Main Street downtown Anoka
- Suite 200, 895 SF remains available
- Fantastic visibility, foot traffic and demographics
- 26,010 vehicles per day (2023)
- Pylon and building signage to the corner

Signalized intersection with pylon signage, 34 surface stalls, patio seating for each end-cap, 26,010 vehicles per day

**CONTACT:** Marty Fisher

**MOBILE:** 612-708-2873

Adjacent to new Dollar General

Back of Building