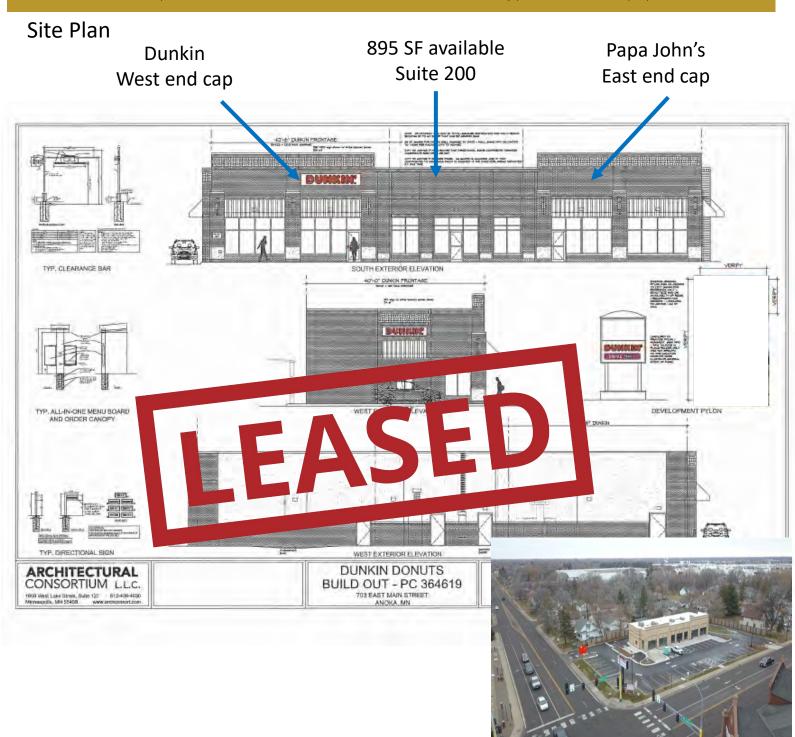

- Join Dunkin & Papa John's in a new retail development
- 4,400 sf of brand new retail located at 7<sup>th</sup> Avenue and Main Street downtown Anoka
- Suite 200, 895 SF remains available
- Fantastic visibility, foot traffic and demographics
- 26,010 vehicles per day (2023)
- Pylon and building signage to the corner

#### Full 2-way access to 7th Avenue

PROPOSED PARKING STALLS=

34 STALLS

**CONTACT:** Marty Fisher

**MOBILE:** 612-708-2873

High visibility coner of Average all Street

Corner lot, former Hardee's has been removed for this new development