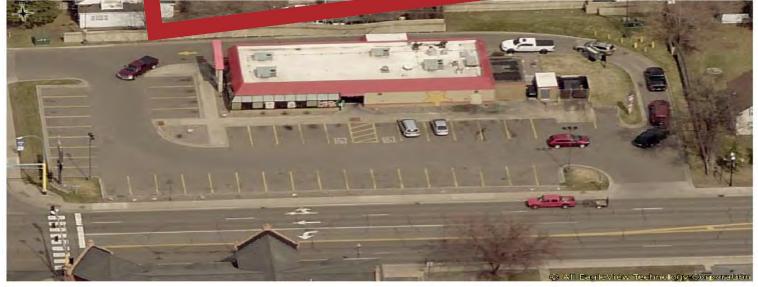

Signalized intersection with pylon signage, 34 surface stalls, patio seating for each end-cap, 26,010 vehicles per day

**CONTACT:** Marty Fisher

**MOBILE:** 612-708-2873

Adjacent to new Dollar General

Back of Building