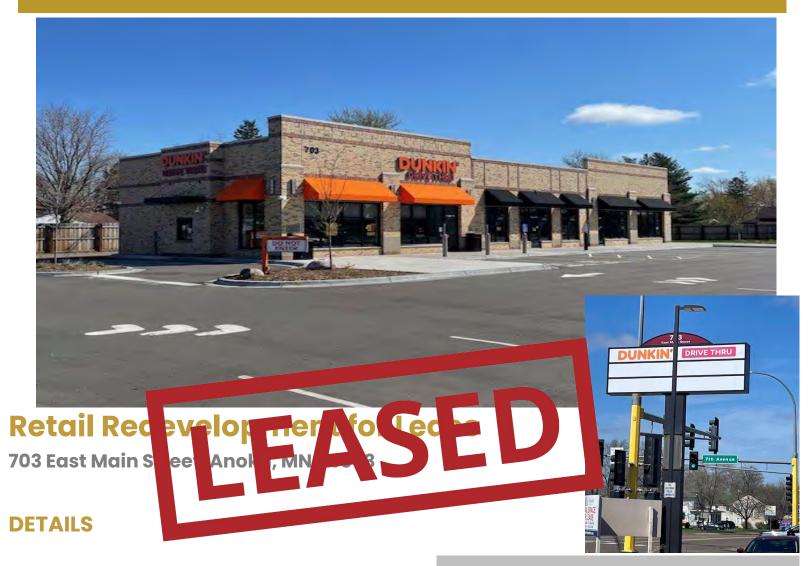

- Join Dunkin & Papa John's in a new retail development
- 4,400 sf of brand new retail located at 7<sup>th</sup> Avenue and Main Street downtown Anoka
- Suite 200, 895 SF remains available
- Fantastic visibility, foot traffic and demographics
- 26,010 vehicles per day (2023)
- Pylon and building signage to the corner

Signalized intersection with pylon signage, 34 surface stalls, patio seating for each end-cap, 26,010 vehicles per day

**CONTACT:** Marty Fisher

**MOBILE:** 612-708-2873

Adjacent to new Dollar General

Back of Building