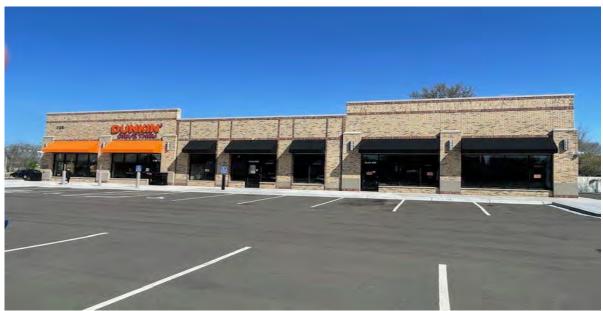

- Join Dunkin & Papa John's in a new retail development
- 4,400 sf of brand new retail located at 7<sup>th</sup> Avenue and Main Street downtown Anoka
- Suite 200, 895 SF remains available
- Fantastic visibility, foot traffic and demographics
- 26,010 vehicles per day (2023)
- Pylon and building signage to the corner

Signalized intersection with pylon signage, 34 surface stalls, patio seating for each end-cap, 26,010 vehicles per day

**CONTACT:** Marty Fisher

**MOBILE:** 612-708-2873

Adjacent to new Dollar General

Back of Building