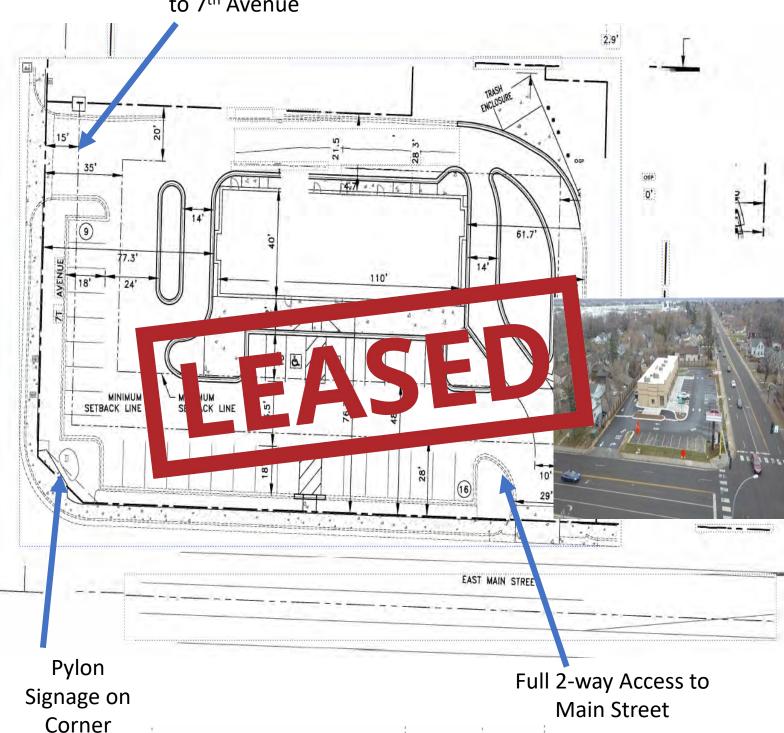

- Join Dunkin & Papa John's in a new retail development
- 4,400 sf of brand new retail located at 7<sup>th</sup> Avenue and Main Street downtown Anoka
- Suite 200, 895 SF remains available
- Fantastic visibility, foot traffic and demographics
- 26,010 vehicles per day (2023)
- Pylon and building signage to the corner

#### Full 2-way access to 7th Avenue

PROPOSED PARKING STALLS=

34 STALLS

**CONTACT:** Marty Fisher

**MOBILE:** 612-708-2873

High visibility coner of Average all Street

Corner lot, former Hardee's has been removed for this new development