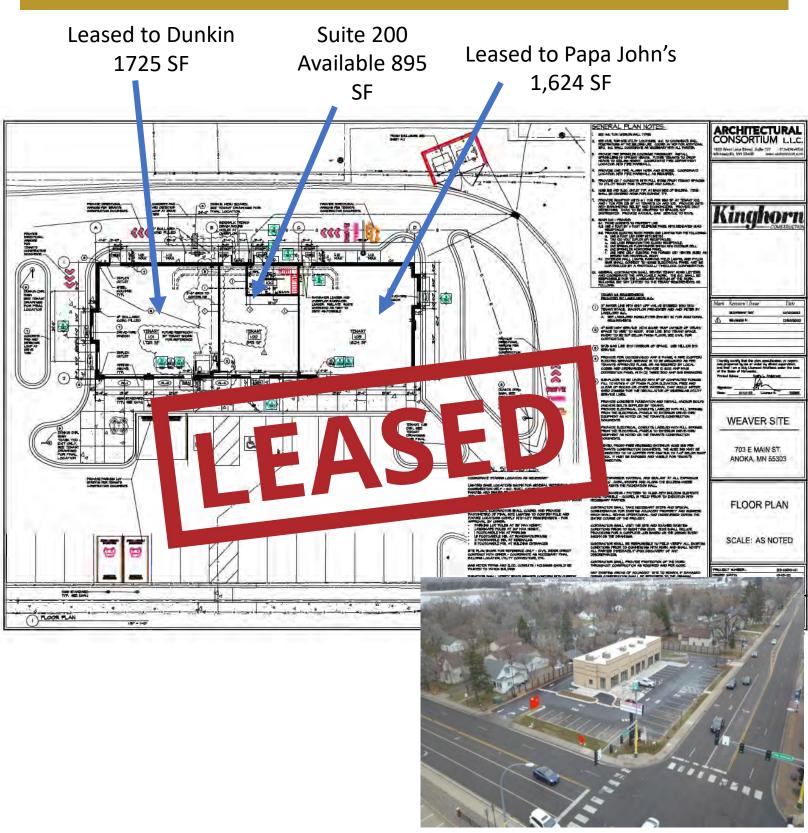

- Join Dunkin & Papa John's in a new retail development
- 4,400 sf of brand new retail located at 7<sup>th</sup> Avenue and Main Street downtown Anoka
- Suite 200, 895 SF remains available
- Fantastic visibility, foot traffic and demographics
- 26,010 vehicles per day (2023)
- Pylon and building signage to the corner

PROPERTY DETAILS
Lease Rate: Negotiable
2024 CAM/ Tax: Estimated
At \$10.00 / SF