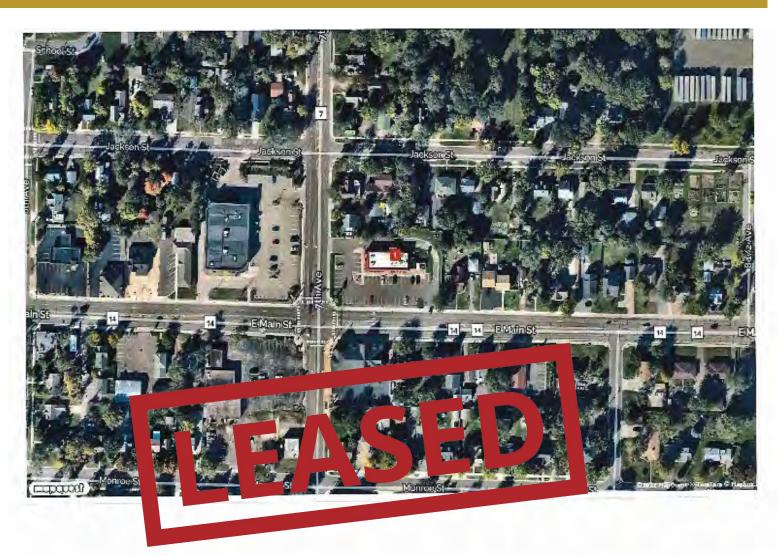

- Join Dunkin & Papa John's in a new retail development
- 4,400 sf of brand new retail located at 7<sup>th</sup> Avenue and Main Street downtown Anoka
- Suite 200, 895 SF remains available
- Fantastic visibility, foot traffic and demographics
- 26,010 vehicles per day (2023)
- Pylon and building signage to the corner