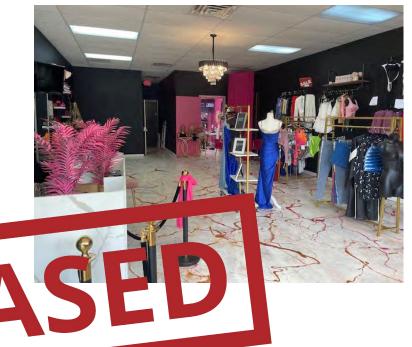

## **AVAILABLE S**

- 1,000 SF Retail space, currently used for retail sale of clothing & beauty bar
- Join Fast-Trip Market, Lakeridge Wine & Spirits, Vivid Salon, Chiropractor, Tailor and the Dog Groomer
- Corner location at signalized
  intersection
- Updated buildout, plumbing in place
- Building and monument signage
- Great neighborhood location
- 6,868 vehicles per day

**CONTACT:** Marty Fisher

**MOBILE:** 612–708–2873

**EMAIL:** mfisher@premiercommercialproperties.com

- 1,000 Square Feet
- Wide open w/ 2 private rooms
- Beautiful new flooring
- Private restroom
- Great mix of tenants