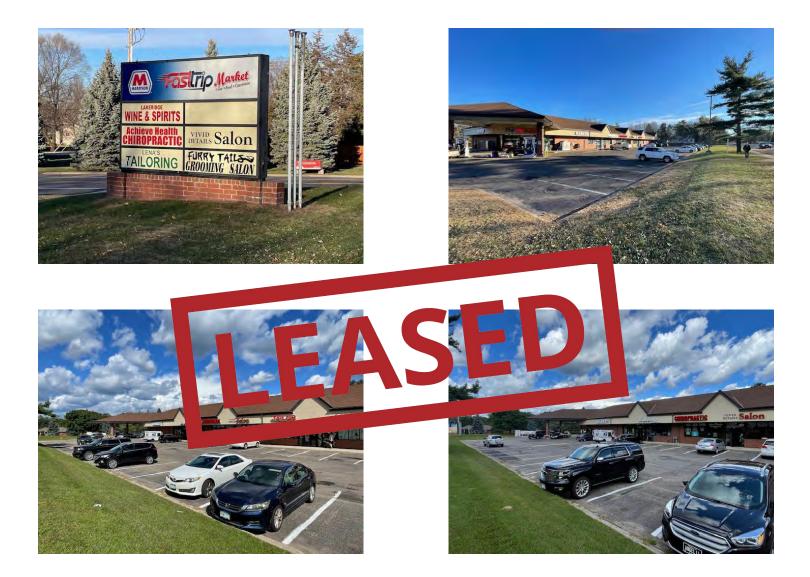

## **AVAILABLE S**

- 1,000 SF Retail space, currently used for retail sale of clothing & beauty bar
- Join Fast-Trip Market, Lakeridge Wine & Spirits, Vivid Salon, Chiropractor, Tailor and the Dog Groomer
- Corner location at signalized
  intersection
- Updated buildout, plumbing in place
- Building and monument signage
- Great neighborhood location
- 6,868 vehicles per day

PROPERTY DETAILS Lease Rate: \$1,200.00 / Month + CAM/Tax of \$9.18 / SF (2025) plus, Utilities

hopwithFLO