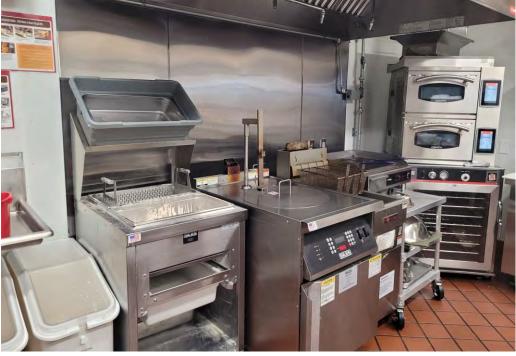

## **AVAILABLE SPACE**

- Full kitchen with hood, fryers, and equipment available for lease
- Kitchen is located within gas station
- Approximately 325 square feet
- Has freezer and cooler access
- Ability to use menu board
- Available immediately
- High Traffic gas station
- 16,125 vehicles per day 2022