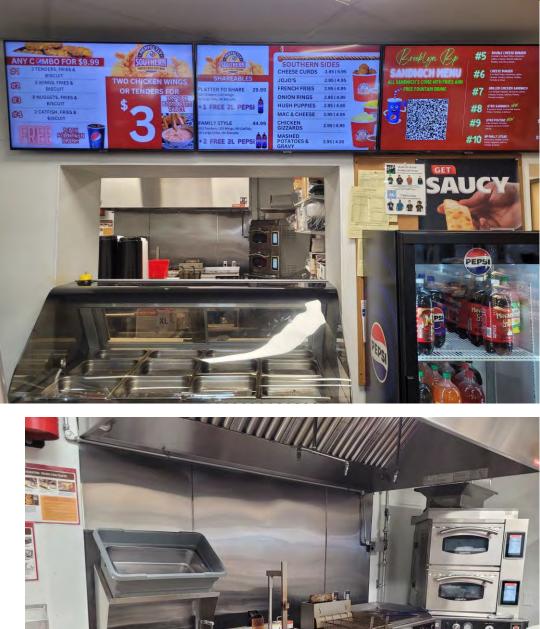

## **AVAILABLE SPACE**

- Full kitchen with hood, fryers, and equipment available for lease
- Kitchen is located within gas station
- Approximately 325 square feet
- Has freezer and cooler access
- Ability to use menu board
- Available immediately
- High Traffic gas station
- 16,125 vehicles per day 2022