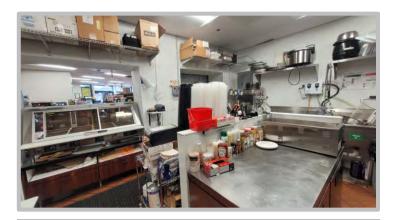

## **AVAILABLE SPACE**

- Full kitchen with hood, fryers, and equipment available for lease
- Kitchen is located within gas station
- Approximately 325 square feet
- Has freezer and cooler access
- Ability to use menu board
- Available immediately
- High Traffic gas station
- 16,125 vehicles per day 2022