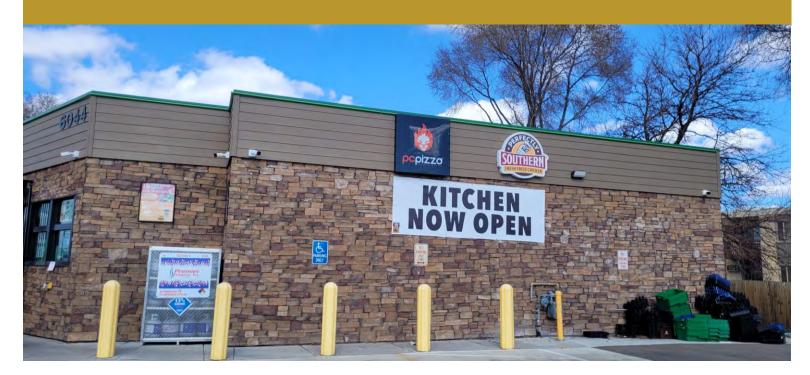

## Full Kitchen Space For Lease

6044 Brooklyn Blvd Brooklyn Center, MN

## **AVAILABLE SPACE**

- Full kitchen with hood, fryers, and equipment available for lease
- Kitchen is located within gas station
- Approximately 325 square feet
- Has freezer and cooler access
- Ability to use menu board
- Available immediately
- High Traffic gas station
- 16,125 vehicles per day 2022