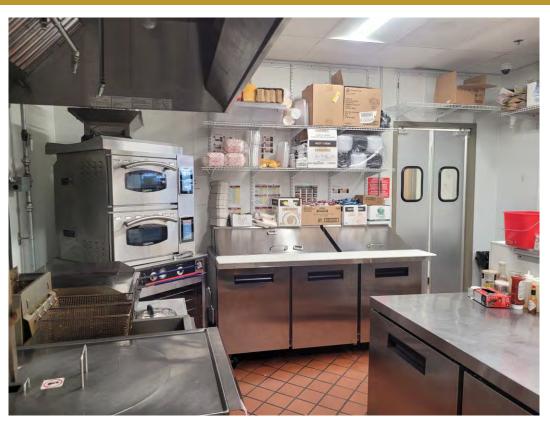

## **AVAILABLE SPACE**

- Full kitchen with hood, fryers, and equipment available for lease
- Kitchen is located within gas station
- Approximately 325 square feet
- Has freezer and cooler access
- Ability to use menu board
- Available immediately
- High Traffic gas station
- 16,125 vehicles per day 2022