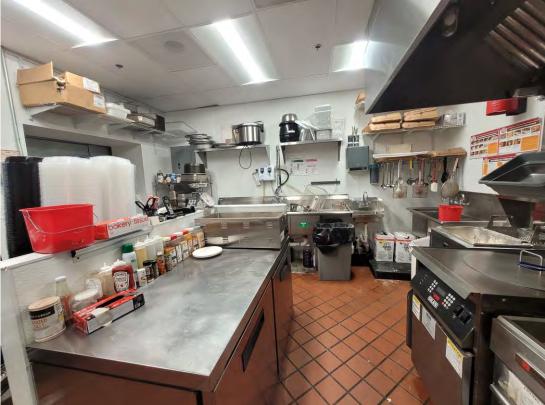

## **AVAILABLE SPACE**

- Full kitchen with hood, fryers, and equipment available for lease
- Kitchen is located within gas station
- Approximately 325 square feet
- Has freezer and cooler access
- Ability to use menu board
- Available immediately
- High Traffic gas station
- 16,125 vehicles per day 2022