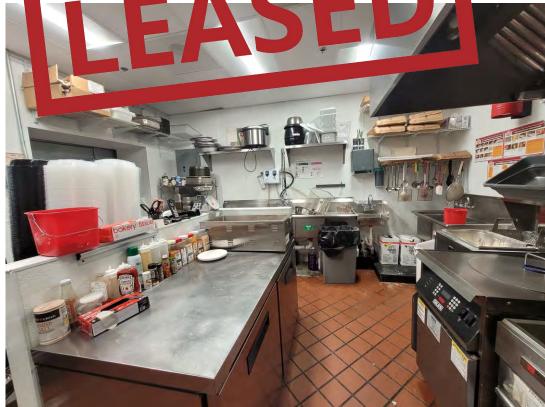

#### **AVAILABLE SPACE**

- · Full kitchen with hood, fryers, and equipment available for lease
- Kitchen is located within gas station
- Approximately 325 square feet
- Has freezer and cooler access
- Ability to use menu board
- Available immediately
- High Traffic gas station
- 16,125 vehicles per day 2022