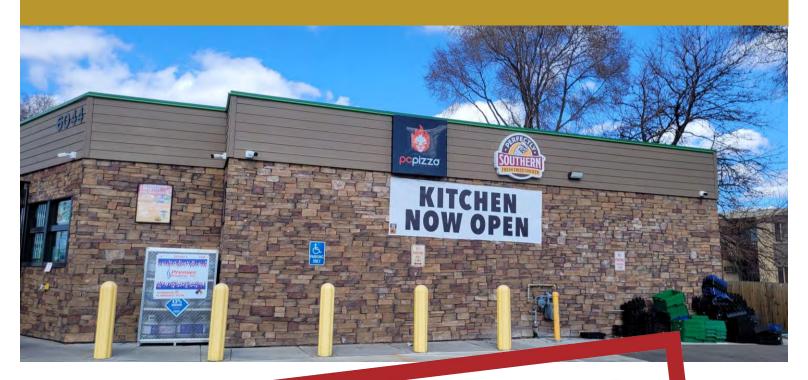

### **Full Kitchen** pace **For Lease**

6044 Brooklyn Blvd Brooklyn Center, MN

#### **AVAILABLE SPACE**

- · Full kitchen with hood, fryers, and equipment available for lease
- Kitchen is located within gas station
- Approximately 325 square feet
- Has freezer and cooler access
- Ability to use menu board
- Available immediately
- High Traffic gas station
- 16,125 vehicles per day 2022