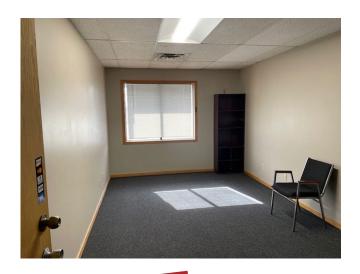

- Suite 201, 900 SF
  - · Wide open
  - \$1,125 / Month
- Suite 202: approximately 600 SF
  - 2 private offices
  - Storage
  - · Private entrance
  - \$750 / Month
- Suite 205, 900 SF
  - · Wide open
  - · Reception desk included
  - Private entrance
  - \$1,125 / Month

Suite 201 900 SE vid opel space

Suite 202, 600 SF 2 privates, storage area Private entrance

arce 205, 900 SF wide open smace, wat entr Releptio desk it idea, va enou can be mid ailable