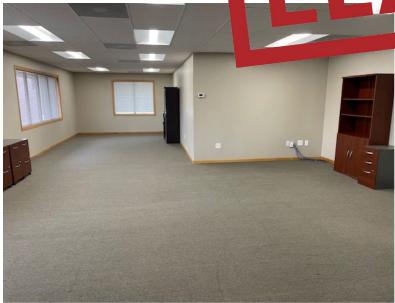

- Suite 201, 900 SF
  - · Wide open
  - \$1,125 / Month
- Suite 202: approximately 600 SF
  - 2 private offices
  - Storage
  - · Private entrance
  - \$750 / Month
- Suite 205, 900 SF
  - · Wide open
  - · Reception desk included
  - Private entrance
  - \$1,125 / Month

Suite 201 900 SE vid opel space

Suite 202, 600 SF 2 privates, storage area Private entrance

arce 205, 900 SF wide open smace, wat entr Releptio desk it idea, va enou can be mid ailable