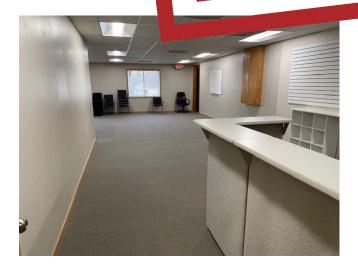

- Suite 201, 900 SF
  - · Wide open
  - \$1,125 / Month
- Suite 202: approximately 600 SF
  - 2 private offices
  - Storage
  - · Private entrance
  - \$750 / Month
- Suite 205, 900 SF
  - · Wide open
  - · Reception desk included
  - Private entrance
  - \$1,125 / Month

Suite 201 900 SE vid opel space

Suite 202, 600 SF 2 privates, storage area Private entrance

arce 205, 900 SF wide open smace, wat entr Releptio desk it idea, va enou can be mid ailable