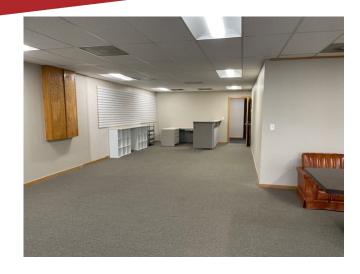

- Suite 201, 900 SF
  - · Wide open
  - \$1,125 / Month
- Suite 202: approximately 600 SF
  - 2 private offices
  - Storage
  - · Private entrance
  - \$750 / Month
- Suite 205, 900 SF
  - · Wide open
  - · Reception desk included
  - Private entrance
  - \$1,125 / Month

Suite 201 900 SE vid opel space

Suite 202, 600 SF 2 privates, storage area Private entrance

arce 205, 900 SF wide open smace, wat entr Releptio desk it idea, va enou can be mid ailable