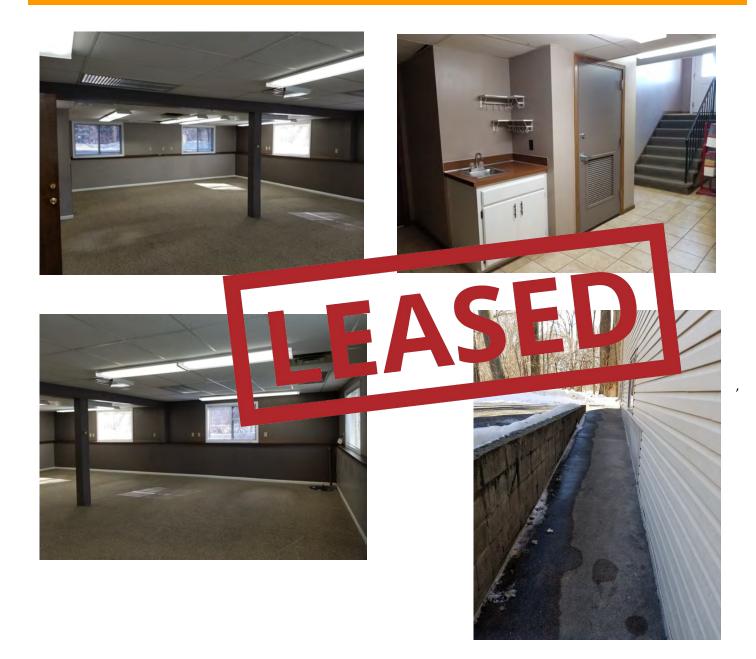

#### **PROPERTY FEATURES:**

- One office suites available
- Building has security system
- Located off of Hwy 65
- Handicap accessible ramp
- Available immediately
- Parking in front and back of building
- Common area restroom
- 830 rentable square feet , can be reduced to 415 square feet
- Leases are gross and include utilities

<u>PROPERTY DETAILS:</u> OFFICE SPACE 830 SF FOR \$950 PER MONTH

12.708.287