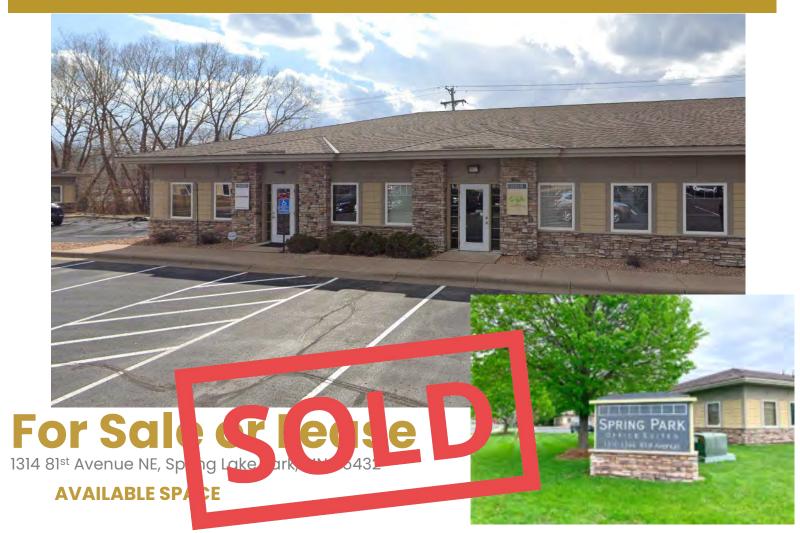

- Nicely done office space
- Individual Condo unit totals 1,500 SF
- Three options:
  - Lease, Lese w/option to buy or
  - Lease with option to purchase
  - Purchase
- 3 Private offices, open area, restroom, mechanical room, kitchen
- · All office furniture included
- · Close to major retailers
- Easy access to Hwy 65 & Hwy 610

#### **PROPERTY DETAILS**

Lease: \$16.00 / SF Gross + Utilities Assoc. Dues: \$270 / Month (2022) Sale Price: \$225,000

- Condo unit totals 1500 SF
- All furniture is included
- 3 privates, kitchen, cubicles
- Large parking field

**CONTACT:** Marty Fisher

**MOBILE:** 612-708-2873

**EMAIL:** mfisher@premiercommercialproperties.com