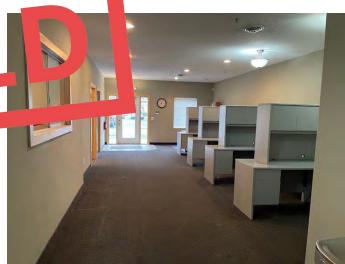

- Nicely done office space
- Individual Condo unit totals 1,500 SF
- Three options:
  - Lease, Lese w/option to buy or
  - Lease with option to purchase
  - Purchase
- 3 Private offices, open area, restroom, mechanical room, kitchen
- · All office furniture included
- · Close to major retailers
- Easy access to Hwy 65 & Hwy 610

- Condo unit totals 1500 SF
- All furniture is included
- 3 privates, kitchen, cubicles
- Large parking field

**CONTACT:** Marty Fisher

**MOBILE:** 612-708-2873

**EMAIL:** mfisher@premiercommercialproperties.com