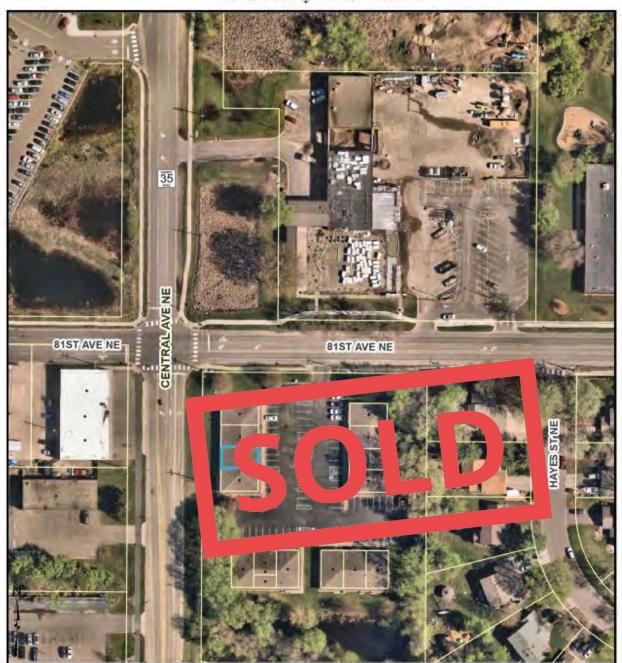

### **Anoka County Parcel Viewer**

Parcel Information: 01-30-24-42-0084 1314 81ST AVE NE

SPRING LAKE PARK

Commissioner: JULIE JEPPSON

Approx. Acres: 0.03

MN 55432

Plat: CIC NO 219 SPRING LAKE PARK OFFICE CONDO

Date: 7/11/2024

#### Owner Information:

PREFERRED PROPERTIES AND MANAGEMENT LLC 494 LAGRANDEUR RD

SOMERSET

54025

Disclaimer: Map and parcel data are believed to be accurate, but accuracy is not guaranteed. This is not a legal document and should not be substituted for a title search, appraisal, survey, or for zoning verification.