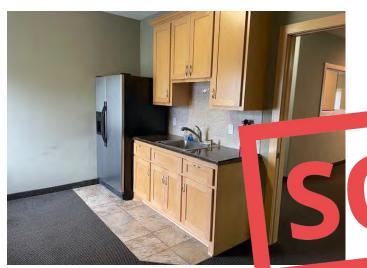

- Nicely done office space
- Individual Condo unit totals 1,500 SF
- Three options:
  - Lease, Lese w/option to buy or
  - Lease with option to purchase
  - Purchase
- 3 Private offices, open area, restroom, mechanical room, kitchen
- · All office furniture included
- · Close to major retailers
- Easy access to Hwy 65 & Hwy 610

- Condo unit totals 1500 SF
- All furniture is included
- 3 privates, kitchen, cubicles
- Large parking field

**CONTACT:** Marty Fisher

**MOBILE:** 612-708-2873

**EMAIL:** mfisher@premiercommercialproperties.com