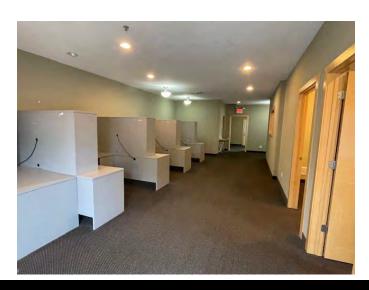

- Nicely done office space
- Individual Condo unit totals 1,500 SF
- Three options:
  - Lease, Lese w/option to buy or
  - Lease with option to purchase
  - Purchase
- 3 Private offices, open area, restroom, mechanical room, kitchen
- · All office furniture included
- · Close to major retailers
- Easy access to Hwy 65 & Hwy 610

- Condo unit totals 1500 SF
- All furniture is included
- 3 privates, kitchen, cubicles
- Large parking field

**CONTACT:** Marty Fisher

**MOBILE:** 612-708-2873

**EMAIL:** mfisher@premiercommercialproperties.com