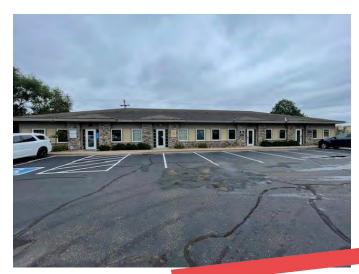

- Nicely done office space
- Individual Condo unit totals 1,500 SF
- Three options:
  - Lease, Lese w/option to buy or
  - Lease with option to purchase
  - Purchase
- 3 Private offices, open area, restroom, mechanical room, kitchen
- · All office furniture included
- · Close to major retailers
- Easy access to Hwy 65 & Hwy 610

- Condo unit totals 1500 SF
- All furniture is included
- 3 privates, kitchen, cubicles
- Large parking field

**CONTACT:** Marty Fisher

**MOBILE:** 612-708-2873

**EMAIL:** mfisher@premiercommercialproperties.com