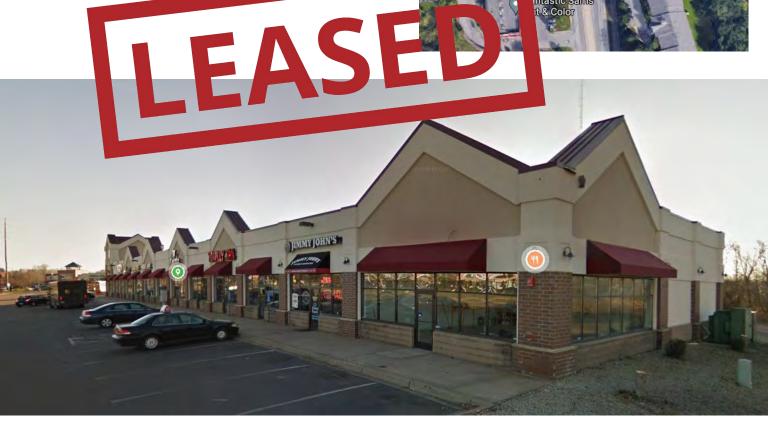

### **Retail Space for Lease**

Ramsey Town Square 14050 St. Francis Blvd

#### AREA AMENI ES

- Join Caribou offe Greatins, cal terrants national and
- Adjacent to State and Walgreens
- Visibility & Signage to Hwy 47 (St. Francis Blvd)
- 22,00 Vehicles per day (MNDot 2019)
- Corner of Bunker Lake Blvd & Hwy 47
- **Great Demographics**
- Suite G: 2,400 SF, inline