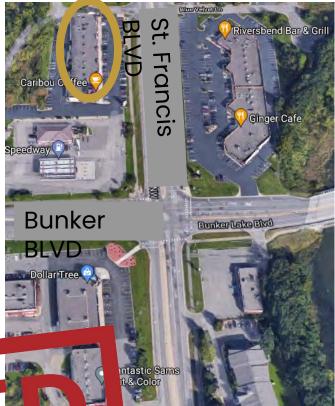

#### AREA AMENI ES

- Join Caribou offe Greatins, cal terrants national and
- Adjacent to State and Walgreens
- Visibility & Signage to Hwy 47 (St. Francis Blvd)
- 22,00 Vehicles per day (MNDot 2019)
- Corner of Bunker Lake Blvd & Hwy 47
- **Great Demographics**
- Suite G: 2,400 SF, inline