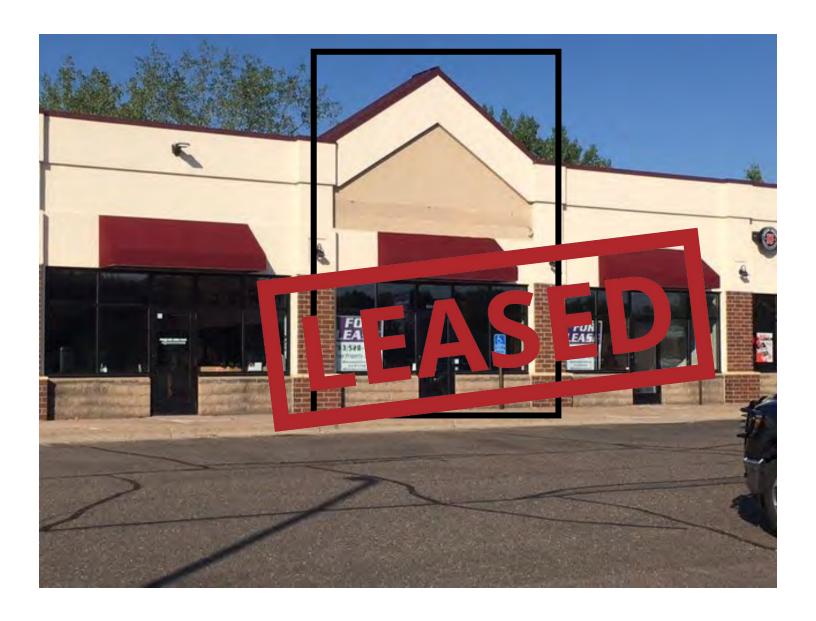

#### AREA AMENI ES

- Join Caribou offe Greatins, cal terrants national and
- Adjacent to State and Walgreens
- Visibility & Signage to Hwy 47 (St. Francis Blvd)
- 22,00 Vehicles per day (MNDot 2019)
- Corner of Bunker Lake Blvd & Hwy 47
- **Great Demographics**
- Suite G: 2,400 SF, inline

**CONTACT:** Marty Fisher

**MOBILE:** 612-708-2873

**EMAIL:** mfisher@premiercommercialproperties.com

**CONTACT:** Marty Fisher

**MOBILE:** 612-708-2873

**EMAIL:** mfisher@premiercommercialproperties.com

Suite G – 2,400 SF In-line Space 22,000 vehicles drive by per day