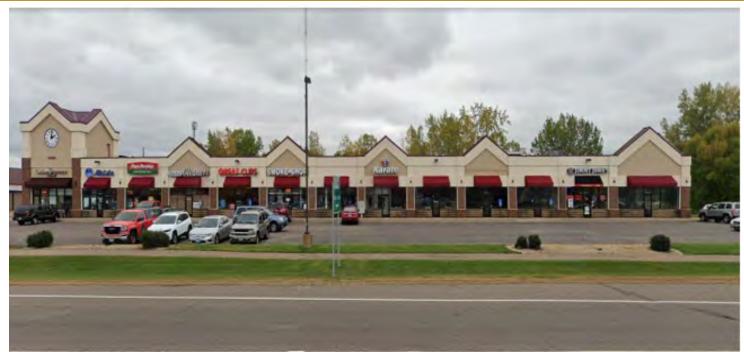

#### AREA AMENI ES

- Join Caribou offe Greatins, cal terrants national and
- Adjacent to State and Walgreens
- Visibility & Signage to Hwy 47 (St. Francis Blvd)
- 22,00 Vehicles per day (MNDot 2019)
- Corner of Bunker Lake Blvd & Hwy 47
- **Great Demographics**
- Suite G: 2,400 SF, inline

**CONTACT:** Marty Fisher

**MOBILE:** 612-708-2873

**EMAIL:** mfisher@premiercommercialproperties.com

**CONTACT:** Marty Fisher

**MOBILE:** 612-708-2873

**EMAIL:** mfisher@premiercommercialproperties.com

Suite G – 2,400 SF In-line Space 22,000 vehicles drive by per day