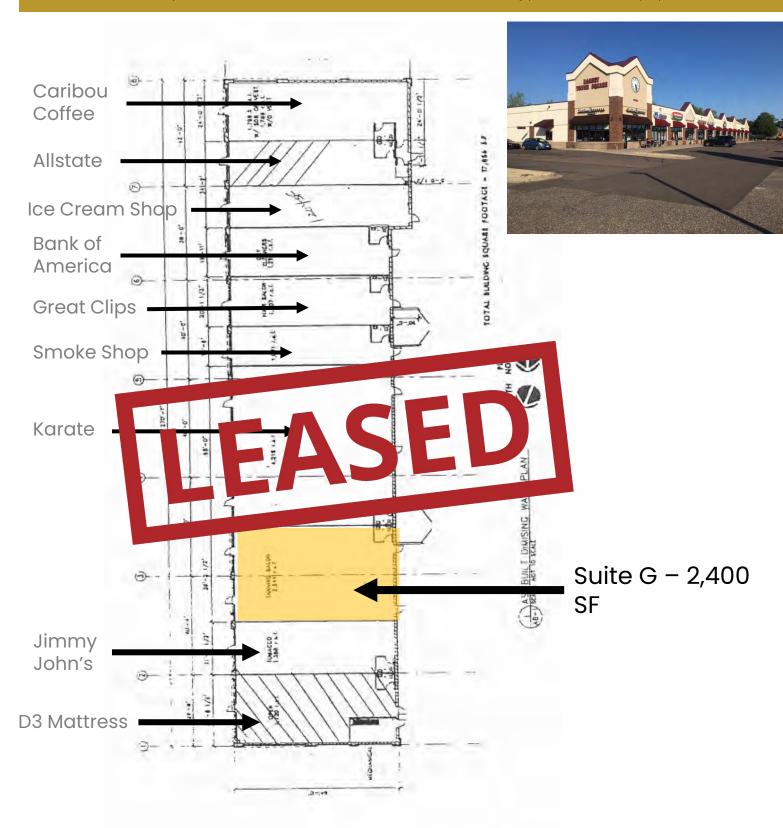

#### AREA AMENI ES

- Join Caribou offe Greatins, cal terrants national and
- Adjacent to State and Walgreens
- Visibility & Signage to Hwy 47 (St. Francis Blvd)
- 22,00 Vehicles per day (MNDot 2019)
- Corner of Bunker Lake Blvd & Hwy 47
- **Great Demographics**
- Suite G: 2,400 SF, inline

**CONTACT:** Marty Fisher

**MOBILE:** 612-708-2873

**EMAIL:** mfisher@premiercommercialproperties.com

**CONTACT:** Marty Fisher

**MOBILE:** 612-708-2873

**EMAIL:** mfisher@premiercommercialproperties.com

Suite G – 2,400 SF In-line Space 22,000 vehicles drive by per day