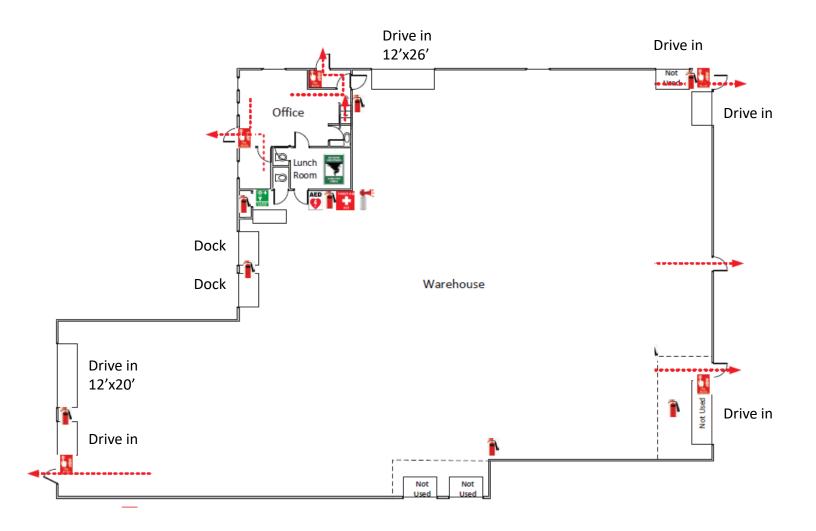

#### **AVAILABLE SPACE**

- 23,700 Total SF Stand alone building
- 2,000 SF Office Space
- 21,700 SF Warehouse Space
- 6 Drive in Doors (10′ 20′ wide)
- 2 Dock Doors with levelers
- Clear Height: 15' sidewall 17'5" in center
- · Power: 240 & 480 Volt in the building
- · Fire suppression system throughout
- Available August 1, 2025