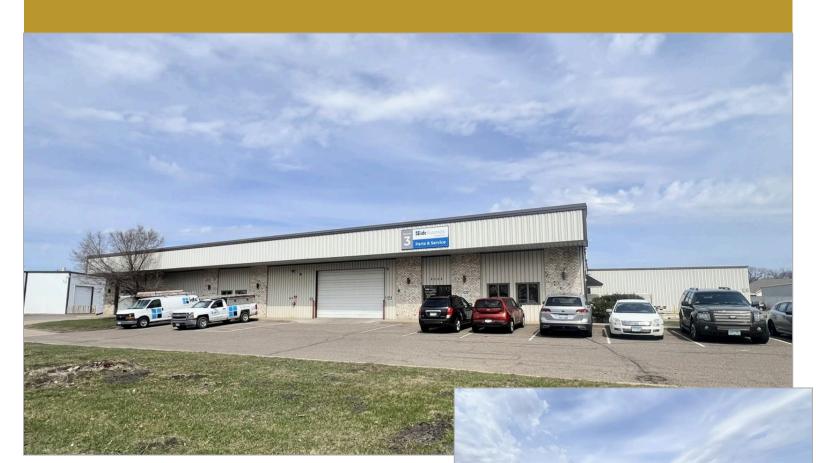

# 9355 Holly Street NW Coon Rapids, MN 55448

#### **AVAILABLE SPACE**

- 23,700 Total SF Stand alone building
- 2,000 SF Office Space
- 21,700 SF Warehouse Space
- 6 Drive in Doors (10′ 20′ wide)
- 2 Dock Doors with levelers
- Clear Height: 15' sidewall 17'5" in center
- · Power: 240 & 480 Volt in the building
- · Fire suppression system throughout
- Available August 1, 2025