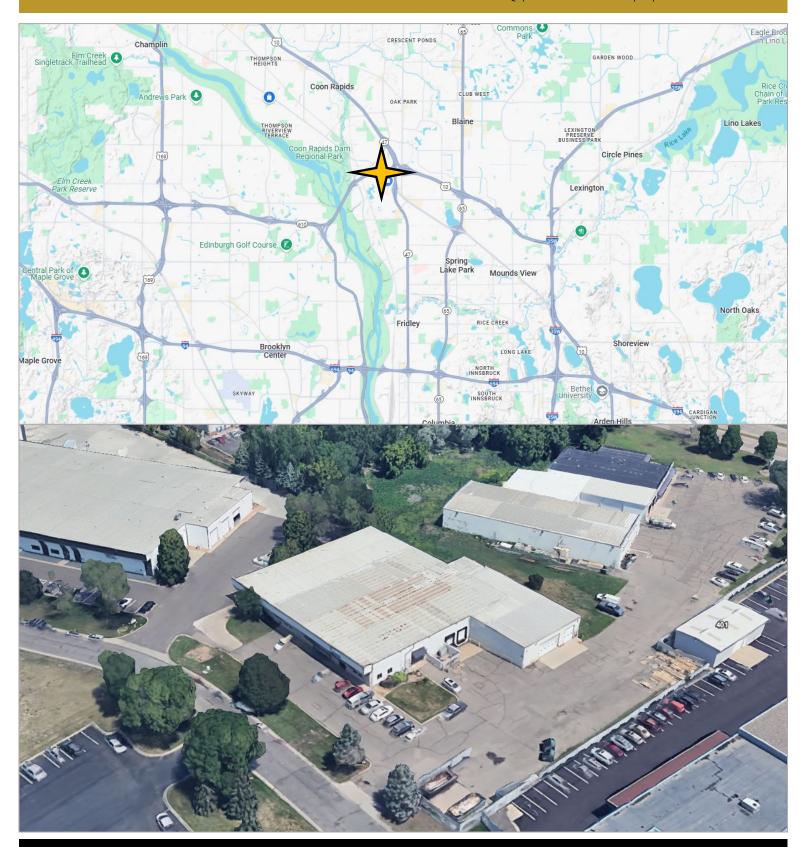

alone building
- 2,000 SF Office Space
- 21,700 SF Warehouse Space
- 6 Drive in Doors (10′ 20′ wide)
- 2 Dock Doors with levelers
- Clear Height: 15' sidewall 17'5" in center
- · Power: 240 & 480 Volt in the building
- · Fire suppression system throughout
- Available August 1, 2025

Property Taxes: \$2.12 Per SF (2025)

### **Lease Rates:**

\$6.00 per SF NNN Warehouse \$12.00 per SF NNN Office

## FOR MORE INFORMATION, CONTACT

### **CO-BROKERED WITH HAMEL DEVELOPMENT**

#### **Richard Lee**

612-270-0354 richlee@premiercommercialproperties.com



# **FOR LEASE**

**CONTACT: Richard Lee** 

**MOBILE:** 612-718-9919

**EMAIL:** richlee@premiercommercialproperties.com





# FOR LEASE

**CONTACT: Richard Lee** 

**MOBILE:** 612-718-9919

**EMAIL:** richlee@premiercommercialproperties.com