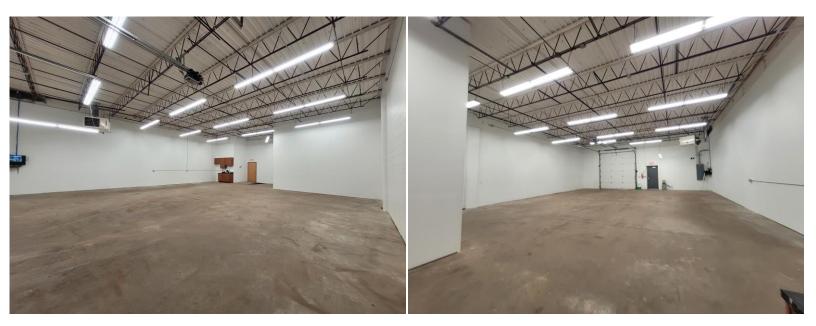

## **AVAILABLE SPACE**

- Hard to find small bay industrial space
- 2,800 square foot bay available
- 840 sf of office & 1,960 sf of warehouse
- 12 foot drive in door, 14 foot clear height
- Available immediately
- Onsite ownership and building manager
- Looking for 3 to 5 year term
- Security deposit equal to first months rent
- No THC or Cannabis affiliated uses allowed
- Zoned S-3 Heavy Industrial
- LED Lighting throughout the space