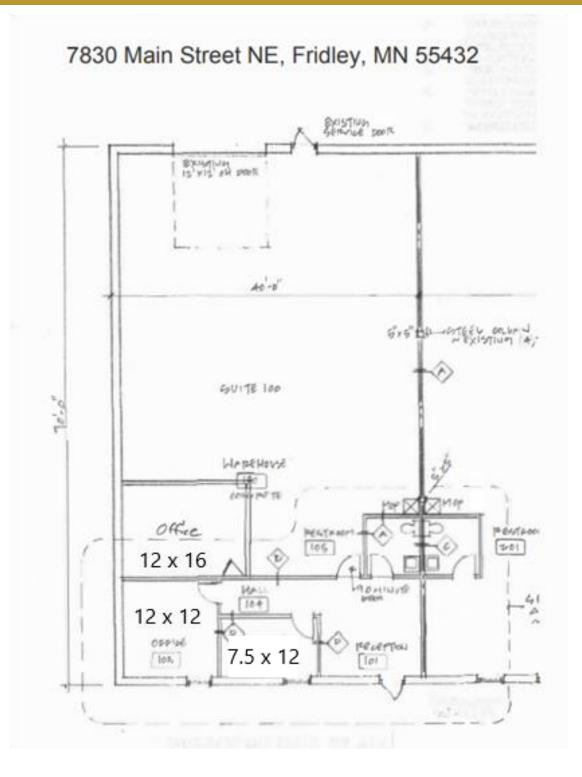

## **AVAILABLE SPACE**

- Hard to find small bay industrial space
- 2,800 square foot bay available
- 840 sf of office & 1,960 sf of warehouse
- 12 foot drive in door, 14 foot clear height
- Available immediately
- Onsite ownership and building manager
- Looking for 3 to 5 year term
- Security deposit equal to first months rent
- No THC or Cannabis affiliated uses allowed
- Zoned S-3 Heavy Industrial
- LED Lighting throughout the space