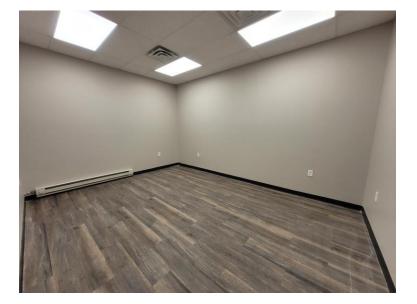

## **AVAILABLE SPACE**

- Hard to find small bay industrial space
- 2,800 square foot bay available
- 840 sf of office & 1,960 sf of warehouse
- 12 foot drive in door, 14 foot clear height
- Available immediately
- Onsite ownership and building manager
- Looking for 3 to 5 year term
- Security deposit equal to first months rent
- No THC or Cannabis affiliated uses allowed
- Zoned S-3 Heavy Industrial
- LED Lighting throughout the space