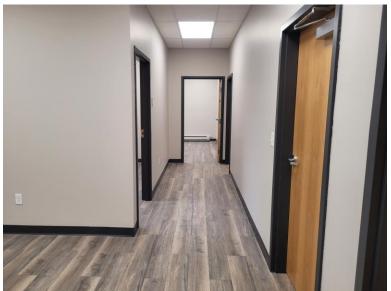

## **AVAILABLE SPACE**

- Hard to find small bay industrial space
- 2,800 square foot bay available
- 840 sf of office & 1,960 sf of warehouse
- 12 foot drive in door, 14 foot clear height
- Available immediately
- Onsite ownership and building manager
- Looking for 3 to 5 year term
- Security deposit equal to first months rent
- No THC or Cannabis affiliated uses allowed
- Zoned S-3 Heavy Industrial
- LED Lighting throughout the space