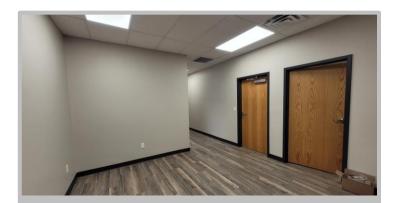

## **AVAILABLE SPACE**

- Hard to find small bay industrial space
- 2,800 square foot bay available
- 840 sf of office & 1,960 sf of warehouse
- 12 foot drive in door, 14 foot clear height
- Available immediately
- Onsite ownership and building manager
- Looking for 3 to 5 year term
- Security deposit equal to first months rent
- No THC or Cannabis affiliated uses allowed
- Zoned S-3 Heavy Industrial
- LED Lighting throughout the space