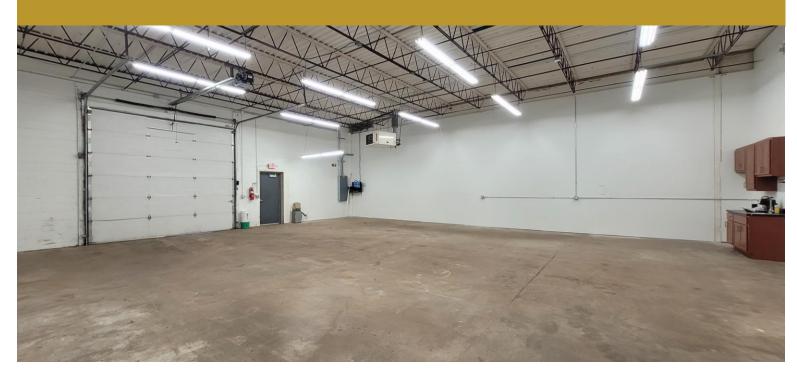

## **AVAILABLE SPACE**

- Hard to find small bay industrial space
- 2,800 square foot bay available
- 840 sf of office & 1,960 sf of warehouse
- 12 foot drive in door, 14 foot clear height
- Available immediately
- Onsite ownership and building manager
- Looking for 3 to 5 year term
- Security deposit equal to first months rent
- No THC or Cannabis affiliated uses allowed
- Zoned S-3 Heavy Industrial
- LED Lighting throughout the space

**PROPERTY DETAILS** \$12.00/sf office \$6.75/sf WH CAM/Taxes \$4.75/sf