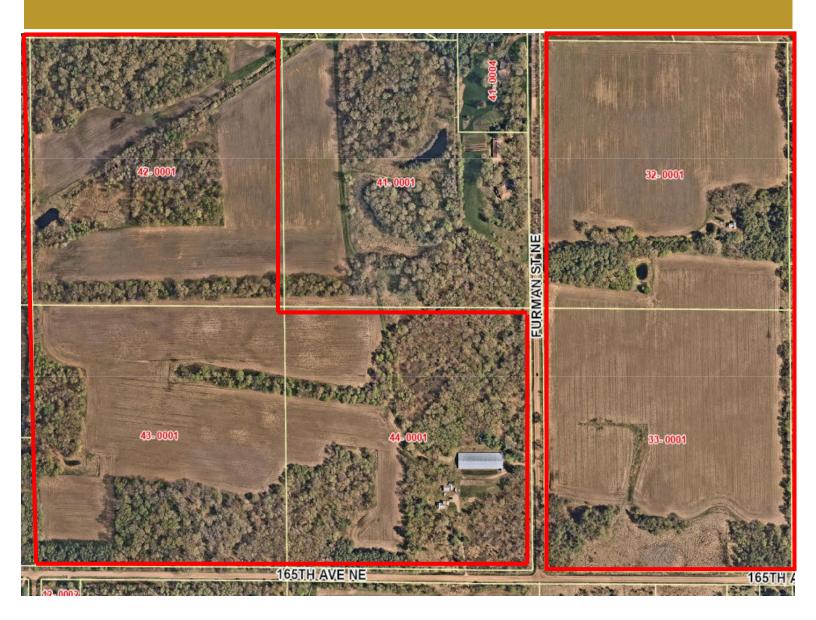

## **Property Highlights**

- Zoned Rural Residential- development must average a 5-acre lot size.
- 117 acres tillable, 83 wooded.
- 2 livable farmhouses and one 20,000 square foot steel storage barn.
- Can be sold for development or continued current use as hunting/ farmland.

## **Property Information**

 PID# 10-32-22-44-0001, 10-32-22-43-0001, 10-32-22-42-0001, 11-32-22-33-0001, 11-32-22-32-0001

Price: \$4,900,000.00 2025 Property Taxes: \$\$6,623.52

## FOR MORE INFORMATION, CONTACT

**Bradee Thompson** 

612-355-0750 bthompson@premiercommercialproperties.com

- Five 40-acre parcels.
- Seller currently leases farmland to local farmer.