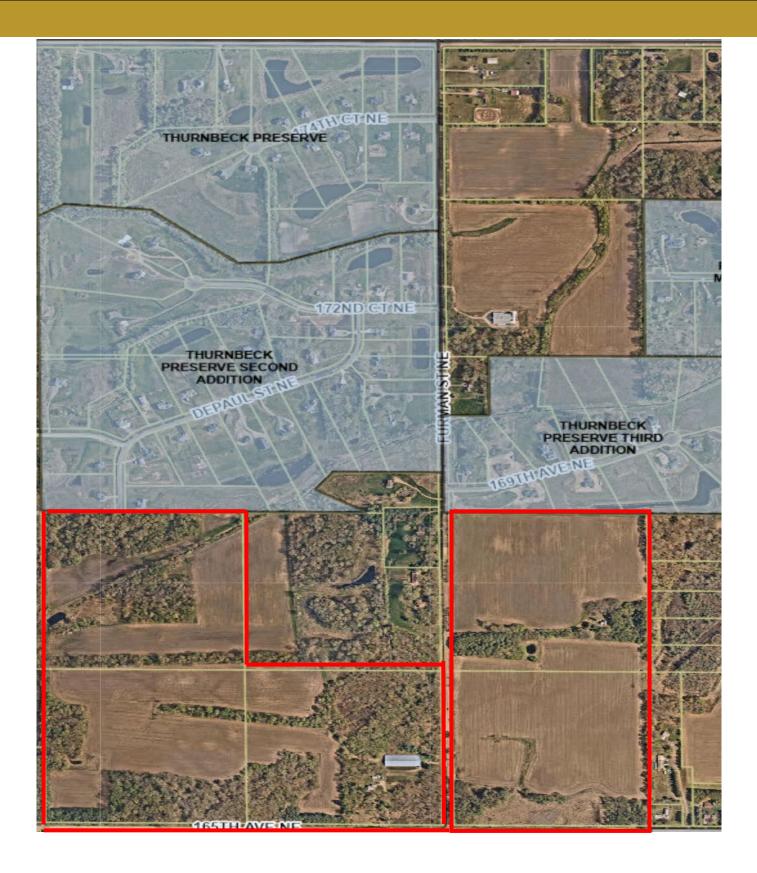

## **Property Highlights**

- Zoned Rural Residential- development must average a 5-acre lot size.
- 117 acres tillable, 83 wooded.
- 2 livable farmhouses and one 20,000 square foot steel storage barn.
- Can be sold for development or continued current use as hunting/ farmland.

## **Property Information**

 PID# 10-32-22-44-0001, 10-32-22-43-0001, 10-32-22-42-0001, 11-32-22-33-0001, 11-32-22-32-0001

Price: \$4,900,000.00 2025 Property Taxes: \$\$6,623.52