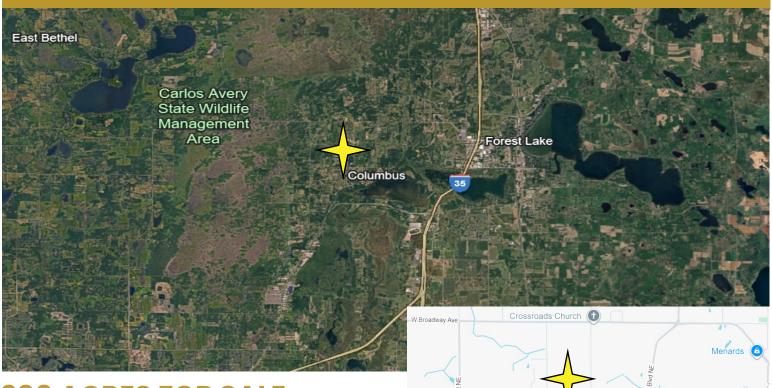

## **200 ACRES FOR SALE**

165<sup>th</sup> Ave NE & Furman St NE Columbus, MN 55025