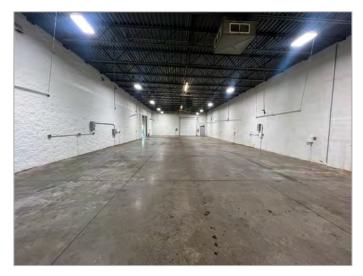

#### **Property Details:**

- APPROXIMATLEY 10,400 TOTAL SF (80' X 130')
- APPROXIMATELY 1.03 TOTAL ACRES
- 1,600 SF FRONT OFFICE REMODELED 2025
- 8,800 SF WAREHOUSE
- 3-10'X12' TALL DRIVE IN DOORS
- 15' CLEAR HEIGHT IN THE WAREHOUSE
- HEAVY POWER-1,200 AMP / 3 PHASE
- 100% AIR CONDITIONED
- I-2 (HEAVY INDUSTRIAL ZONING)
- BUILDING SPLITS INTO TWO 5,200 SF BAYS
- PARTIAL ROOF REPLACEMENT 2024
- 5,200 10,400 SF FOR LEASE