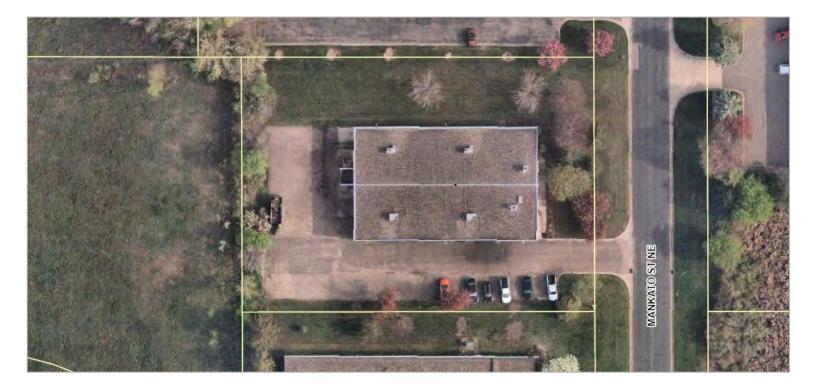

### Industrial For Sale / Lease

10800 Mankato Street Blaine, MN 55449

#### **Property Details:**

- APPROXIMATLEY 10,400 TOTAL SF (80' X 130')
- APPROXIMATELY 1.03 TOTAL ACRES
- 1,600 SF FRONT OFFICE REMODELED 2025
- 8,800 SF WAREHOUSE
- 3-10'X12' TALL DRIVE IN DOORS
- 15' CLEAR HEIGHT IN THE WAREHOUSE
- HEAVY POWER-1,200 AMP / 3 PHASE
- 100% AIR CONDITIONED
- I-2 (HEAVY INDUSTRIAL ZONING)
- BUILDING SPLITS INTO TWO 5,200 SF BAYS
- PARTIAL ROOF REPLACEMENT 2024
- 5,200 10,400 SF FOR LEASE