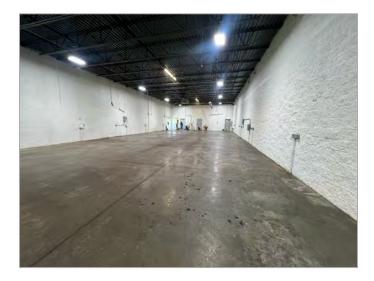

#### **Property Details:**

- APPROXIMATLEY 10,400 TOTAL SF (80' X 130')
- APPROXIMATELY 1.03 TOTAL ACRES
- 1,600 SF FRONT OFFICE REMODELED 2025
- 8,800 SF WAREHOUSE
- 3-10'X12' TALL DRIVE IN DOORS
- 15' CLEAR HEIGHT IN THE WAREHOUSE
- HEAVY POWER-1,200 AMP / 3 PHASE
- 100% AIR CONDITIONED
- I-2 (HEAVY INDUSTRIAL ZONING)
- BUILDING SPLITS INTO TWO 5,200 SF BAYS
- PARTIAL ROOF REPLACEMENT 2024
- 5,200 10,400 SF FOR LEASE