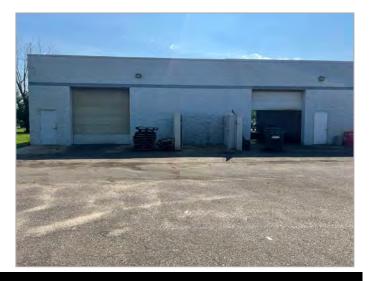

#### **Property Details:**

- APPROXIMATLEY 10,400 TOTAL SF (80' X 130')
- APPROXIMATELY 1.03 TOTAL ACRES
- 1,600 SF FRONT OFFICE REMODELED 2025
- 8,800 SF WAREHOUSE
- 3-10'X12' TALL DRIVE IN DOORS
- 15' CLEAR HEIGHT IN THE WAREHOUSE
- HEAVY POWER-1,200 AMP / 3 PHASE
- 100% AIR CONDITIONED
- I-2 (HEAVY INDUSTRIAL ZONING)
- BUILDING SPLITS INTO TWO 5,200 SF BAYS
- PARTIAL ROOF REPLACEMENT 2024
- 5,200 10,400 SF FOR LEASE