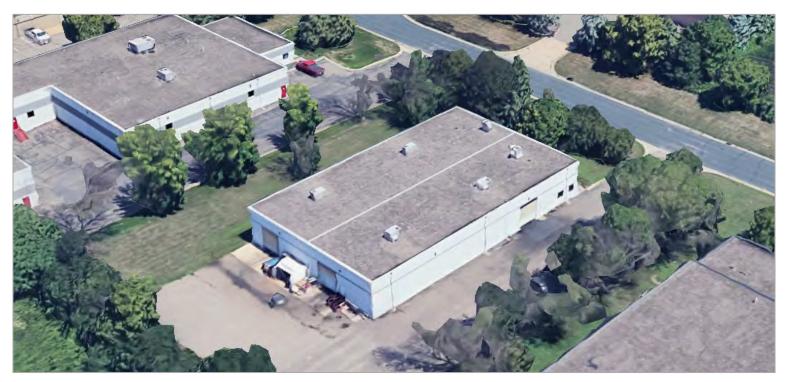

### Industrial For Sale / Lease

10800 Mankato Street Blaine, MN 55449

#### **Property Details:**

- APPROXIMATLEY 10,400 TOTAL SF (80' X 130')
- APPROXIMATELY 1.03 TOTAL ACRES
- 1,600 SF FRONT OFFICE REMODELED 2025
- 8,800 SF WAREHOUSE
- 3-10'X12' TALL DRIVE IN DOORS
- 15' CLEAR HEIGHT IN THE WAREHOUSE
- HEAVY POWER-1,200 AMP / 3 PHASE
- 100% AIR CONDITIONED
- I-2 (HEAVY INDUSTRIAL ZONING)
- BUILDING SPLITS INTO TWO 5,200 SF BAYS
- PARTIAL ROOF REPLACEMENT 2024
- 5,200 10,400 SF FOR LEASE