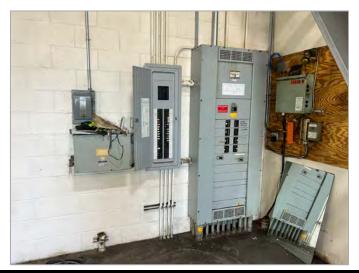

#### **Property Details:**

- APPROXIMATLEY 10,400 TOTAL SF (80' X 130')
- APPROXIMATELY 1.03 TOTAL ACRES
- 1,600 SF FRONT OFFICE REMODELED 2025
- 8,800 SF WAREHOUSE
- 3-10'X12' TALL DRIVE IN DOORS
- 15' CLEAR HEIGHT IN THE WAREHOUSE
- HEAVY POWER-1,200 AMP / 3 PHASE
- 100% AIR CONDITIONED
- I-2 (HEAVY INDUSTRIAL ZONING)
- BUILDING SPLITS INTO TWO 5,200 SF BAYS
- PARTIAL ROOF REPLACEMENT 2024
- 5,200 10,400 SF FOR LEASE