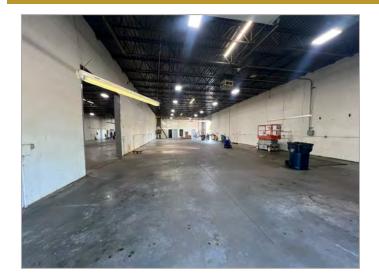

#### **Property Details:**

- APPROXIMATLEY 10,400 TOTAL SF (80' X 130')
- APPROXIMATELY 1.03 TOTAL ACRES
- 1,600 SF FRONT OFFICE REMODELED 2025
- 8,800 SF WAREHOUSE
- 3-10'X12' TALL DRIVE IN DOORS
- 15' CLEAR HEIGHT IN THE WAREHOUSE
- HEAVY POWER-1,200 AMP / 3 PHASE
- 100% AIR CONDITIONED
- I-2 (HEAVY INDUSTRIAL ZONING)
- BUILDING SPLITS INTO TWO 5,200 SF BAYS
- PARTIAL ROOF REPLACEMENT 2024
- 5,200 10,400 SF FOR LEASE