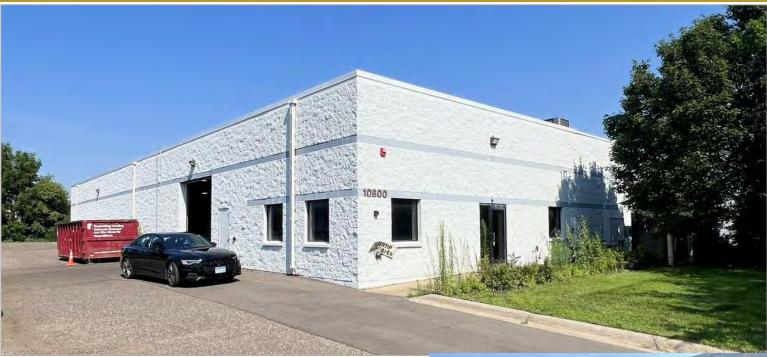

### Industrial For Sale / Lease

10800 Mankato Street Blaine, MN 55449

#### **Property Details:**

- APPROXIMATLEY 10,400 TOTAL SF (80' X 130')
- APPROXIMATELY 1.03 TOTAL ACRES
- 1,600 SF FRONT OFFICE REMODELED 2025
- 8,800 SF WAREHOUSE
- 3-10'X12' TALL DRIVE IN DOORS
- 15' CLEAR HEIGHT IN THE WAREHOUSE
- HEAVY POWER-1,200 AMP / 3 PHASE
- 100% AIR CONDITIONED
- I-2 (HEAVY INDUSTRIAL ZONING)
- BUILDING SPLITS INTO TWO 5,200 SF BAYS
- PARTIAL ROOF REPLACEMENT 2024
- 5,200 10,400 SF FOR LEASE