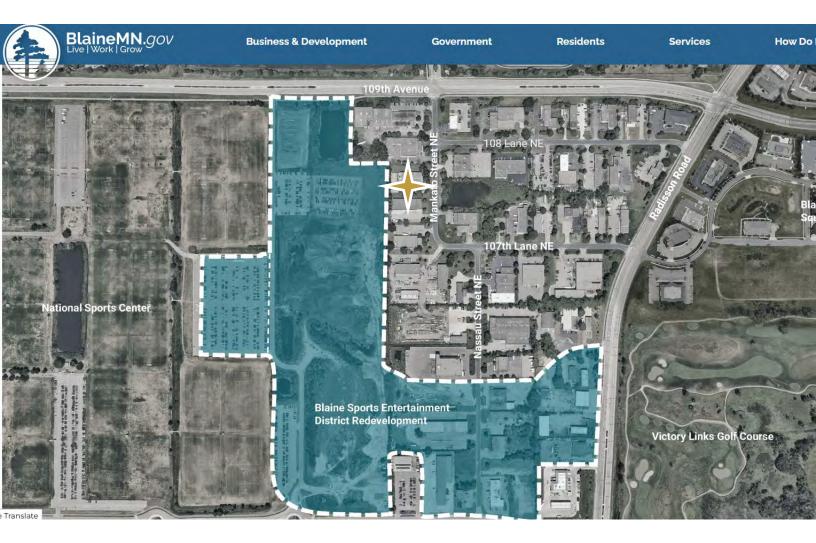

**MOBILE:** 612-718-9919

EMAIL: richlee@premiercommercialproperties.com

Adjacent to the Blaine Sports Entertainment District Redevelopment

https://www.blainemn.gov/4055/105th-Avenue-Redevelopment

**CONTACT:** Richard Lee