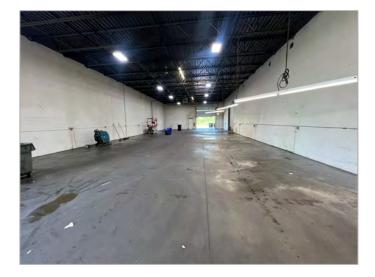

#### **Property Details:**

- APPROXIMATLEY 10,400 TOTAL SF (80' X 130')
- APPROXIMATELY 1.03 TOTAL ACRES
- 1,600 SF FRONT OFFICE REMODELED 2025
- 8,800 SF WAREHOUSE
- 3-10'X12' TALL DRIVE IN DOORS
- 15' CLEAR HEIGHT IN THE WAREHOUSE
- HEAVY POWER-1,200 AMP / 3 PHASE
- 100% AIR CONDITIONED
- I-2 (HEAVY INDUSTRIAL ZONING)
- BUILDING SPLITS INTO TWO 5,200 SF BAYS
- PARTIAL ROOF REPLACEMENT 2024
- 5,200 10,400 SF FOR LEASE