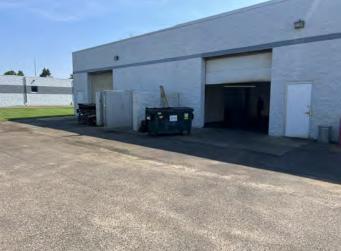

#### **Property Details:**

- APPROXIMATLEY 10,400 TOTAL SF (80' X 130')
- APPROXIMATELY 1.03 TOTAL ACRES
- 1,600 SF FRONT OFFICE REMODELED 2025
- 8,800 SF WAREHOUSE
- 3-10'X12' TALL DRIVE IN DOORS
- 15' CLEAR HEIGHT IN THE WAREHOUSE
- HEAVY POWER-1,200 AMP / 3 PHASE
- 100% AIR CONDITIONED
- I-2 (HEAVY INDUSTRIAL ZONING)
- BUILDING SPLITS INTO TWO 5,200 SF BAYS
- PARTIAL ROOF REPLACEMENT 2024
- 5,200 10,400 SF FOR LEASE