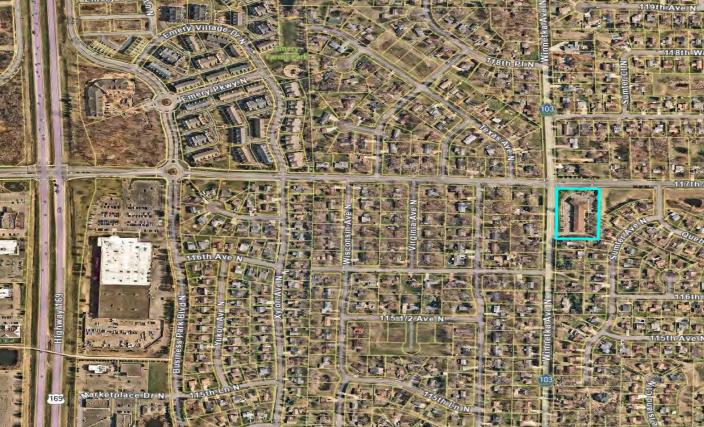

### **Retail Space for Sublease**

11656 Winnetka Ave N., Champlin, MN

#### **AVAILABLE SPACE**

- 1,000 SF Retail space, currently used for retail sale of shakes & smoothies
- Join Fast-Trip Market, Lakewood Wine
   & Spirits, Vivid Salon & More
- Corner location at signalized intersection
- Updated buildout, plumbing in place
- Inside seating or carry out
- Great neighborhood location
- 6,868 vehicles per day