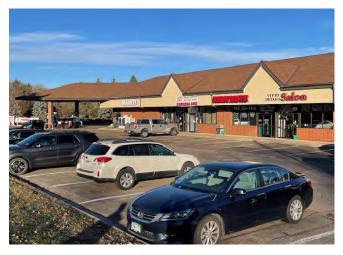

#### **AVAILABLE SPACE**

- 1,000 SF Retail space, currently used for retail sale of shakes & smoothies
- Join Fast-Trip Market, Lakewood Wine
   & Spirits, Vivid Salon & More
- Corner location at signalized intersection
- Updated buildout, plumbing in place
- Inside seating or carry out
- Great neighborhood location
- 6,868 vehicles per day