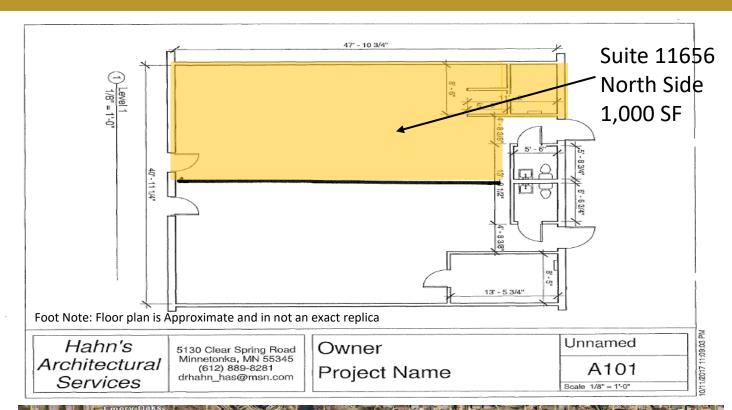

#### **AVAILABLE SPACE**

- 1,000 SF Retail space, currently used for retail sale of shakes & smoothies
- Join Fast-Trip Market, Lakewood Wine
   & Spirits, Vivid Salon & More
- Corner location at signalized intersection
- Updated buildout, plumbing in place
- Inside seating or carry out
- Great neighborhood location
- 6,868 vehicles per day

**CONTACT:** Marty Fisher

**MOBILE:** 612-708-2873

**EMAIL:** mfisher@premiercommercialproperties.com

- 1,000 Square Feet
- Buildout in place, includes
   plumbing, sales counter, flooring,
   washable ceiling and wall tile water
   heater, sink(s)
- Great corner location
- Long term tenants