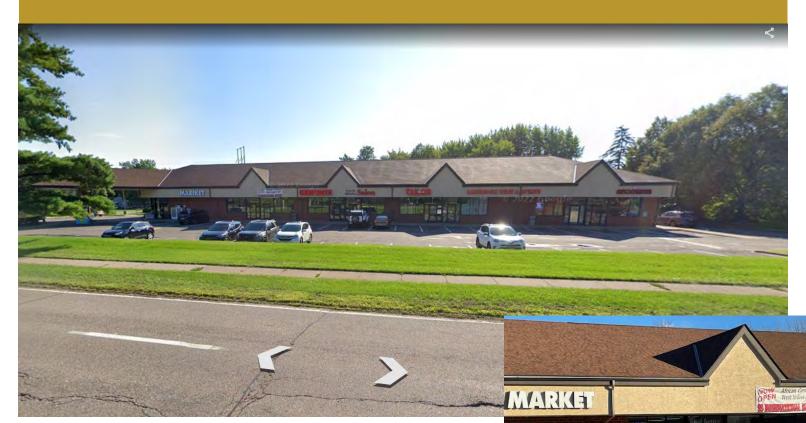

### **Retail Space for Sublease**

11656 Winnetka Ave N., Champlin, MN

#### **AVAILABLE SPACE**

- 1,000 SF Retail space, currently used for retail sale of shakes & smoothies
- Join Fast-Trip Market, Lakewood Wine
   & Spirits, Vivid Salon & More
- Corner location at signalized intersection
- Updated buildout, plumbing in place
- Inside seating or carry out
- Great neighborhood location
- 6,868 vehicles per day