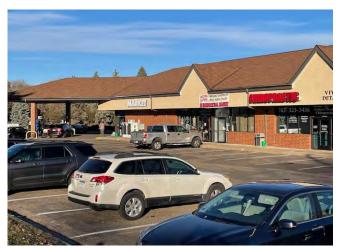

### **Retail Space for Sublease**

11656 Winnetka Ave N., Champlin, MN

#### **AVAILABLE SPACE**

- 1,000 SF Retail space, currently used for retail sale of shakes & smoothies
- Join Fast-Trip Market, Lakewood Wine
   & Spirits, Vivid Salon & More
- Corner location at signalized intersection
- Updated buildout, plumbing in place
- Inside seating or carry out
- Great neighborhood location
- 6,868 vehicles per day