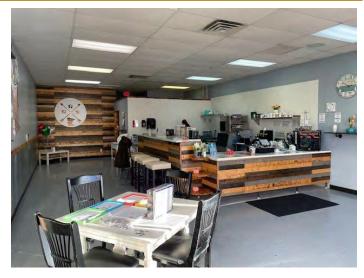

#### **AVAILABLE SPACE**

- 1,000 SF Retail space, currently used for retail sale of shakes & smoothies
- Join Fast-Trip Market, Lakewood Wine
   & Spirits, Vivid Salon & More
- Corner location at signalized intersection
- Updated buildout, plumbing in place
- Inside seating or carry out
- Great neighborhood location
- 6,868 vehicles per day

**CONTACT:** Marty Fisher

**MOBILE:** 612-708-2873

**EMAIL:** mfisher@premiercommercialproperties.com

- 1,000 Square Feet
- Buildout in place, includes
   plumbing, sales counter, flooring,
   washable ceiling and wall tile water
   heater, sink(s)
- Great corner location
- Long term tenants