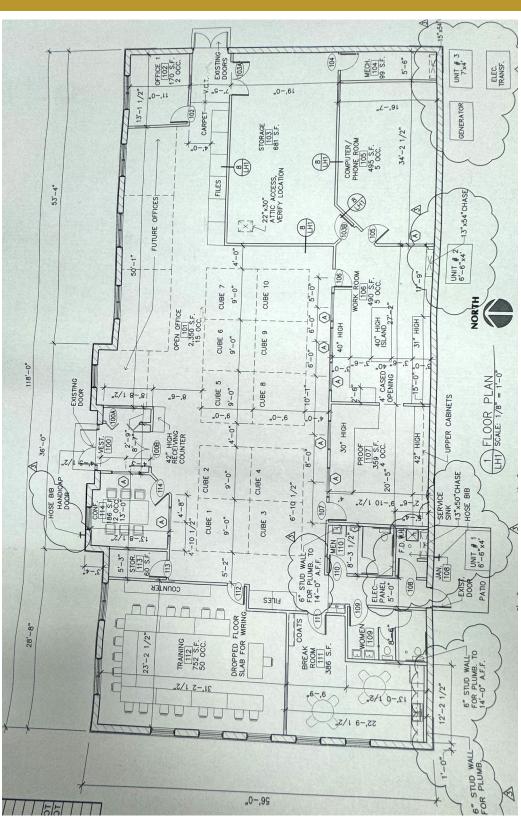

## **AVAILABLE SPACE**

- Stand-alone building
- 6,608 SF available
- Available immediately
- Private parking lot
- 10 ft ceiling height
- Large storage area with double doors
- Multiple private offices on glass
- B-2 Zoning allowing a variety uses
  AREA AMENITIES
- Desirable Saint Francis location
- Close proximity to High School